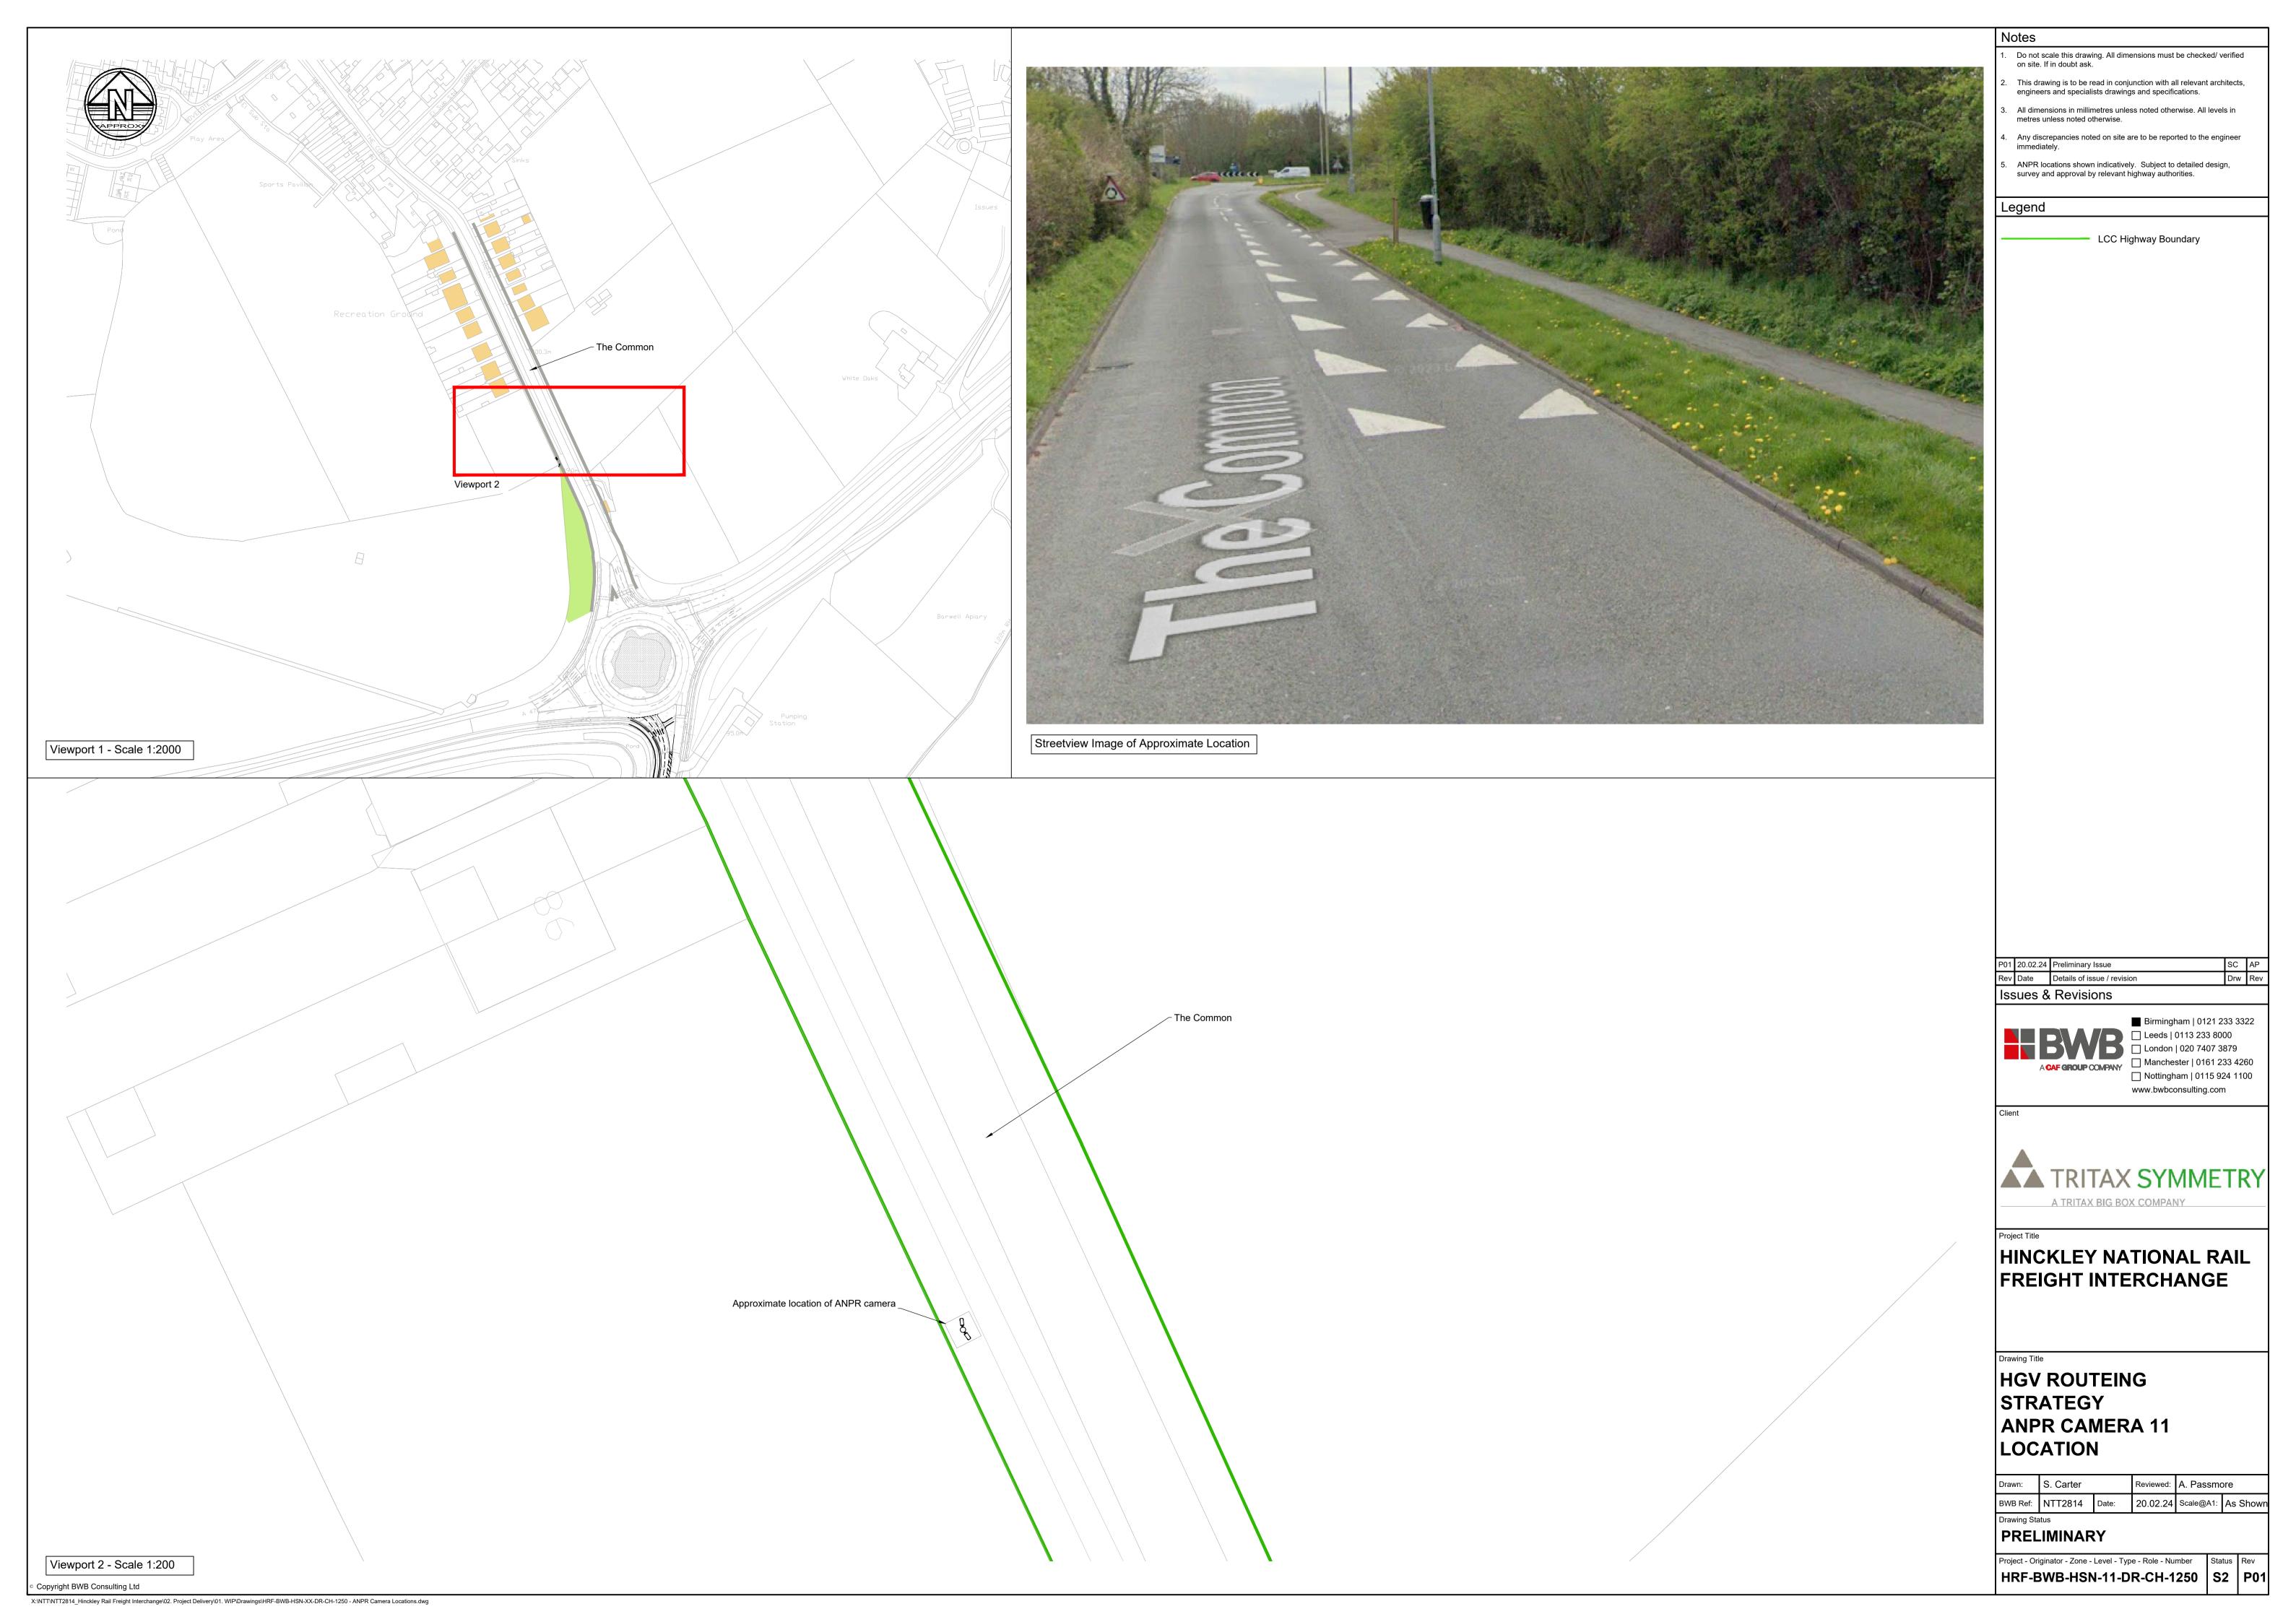

# HINCKLEY NATIONAL RAIL FREIGHT INTERCHANGE

### **HGV ROUTEING** STRATEGY **ANPR CAMERA 1** LOCATION

| Drawn:   | S. Carter |       | Reviewed: | A. Passmo | ore      |
|----------|-----------|-------|-----------|-----------|----------|
| BWB Ref: | NTT2814   | Date: | 20.02.24  | Scale@A1: | As Shown |

# Drawing Status PRELIMINARY

Project - Originator - Zone - Level - Type - Role - Number 

Reviewed: A. Passmore

Church Hill

Notes

- Do not scale this drawing. All dimensions must be checked/ verified on site. If in doubt ask.
- This drawing is to be read in conjunction with all relevant architects, engineers and specialists drawings and specifications.
- All dimensions in millimetres unless noted otherwise. All levels in metres unless noted otherwise.
  - Any discrepancies noted on site are to be reported to the engineer immediately.
  - ANPR locations shown indicatively. Subject to detailed design, survey and approval by relevant highway authorities.