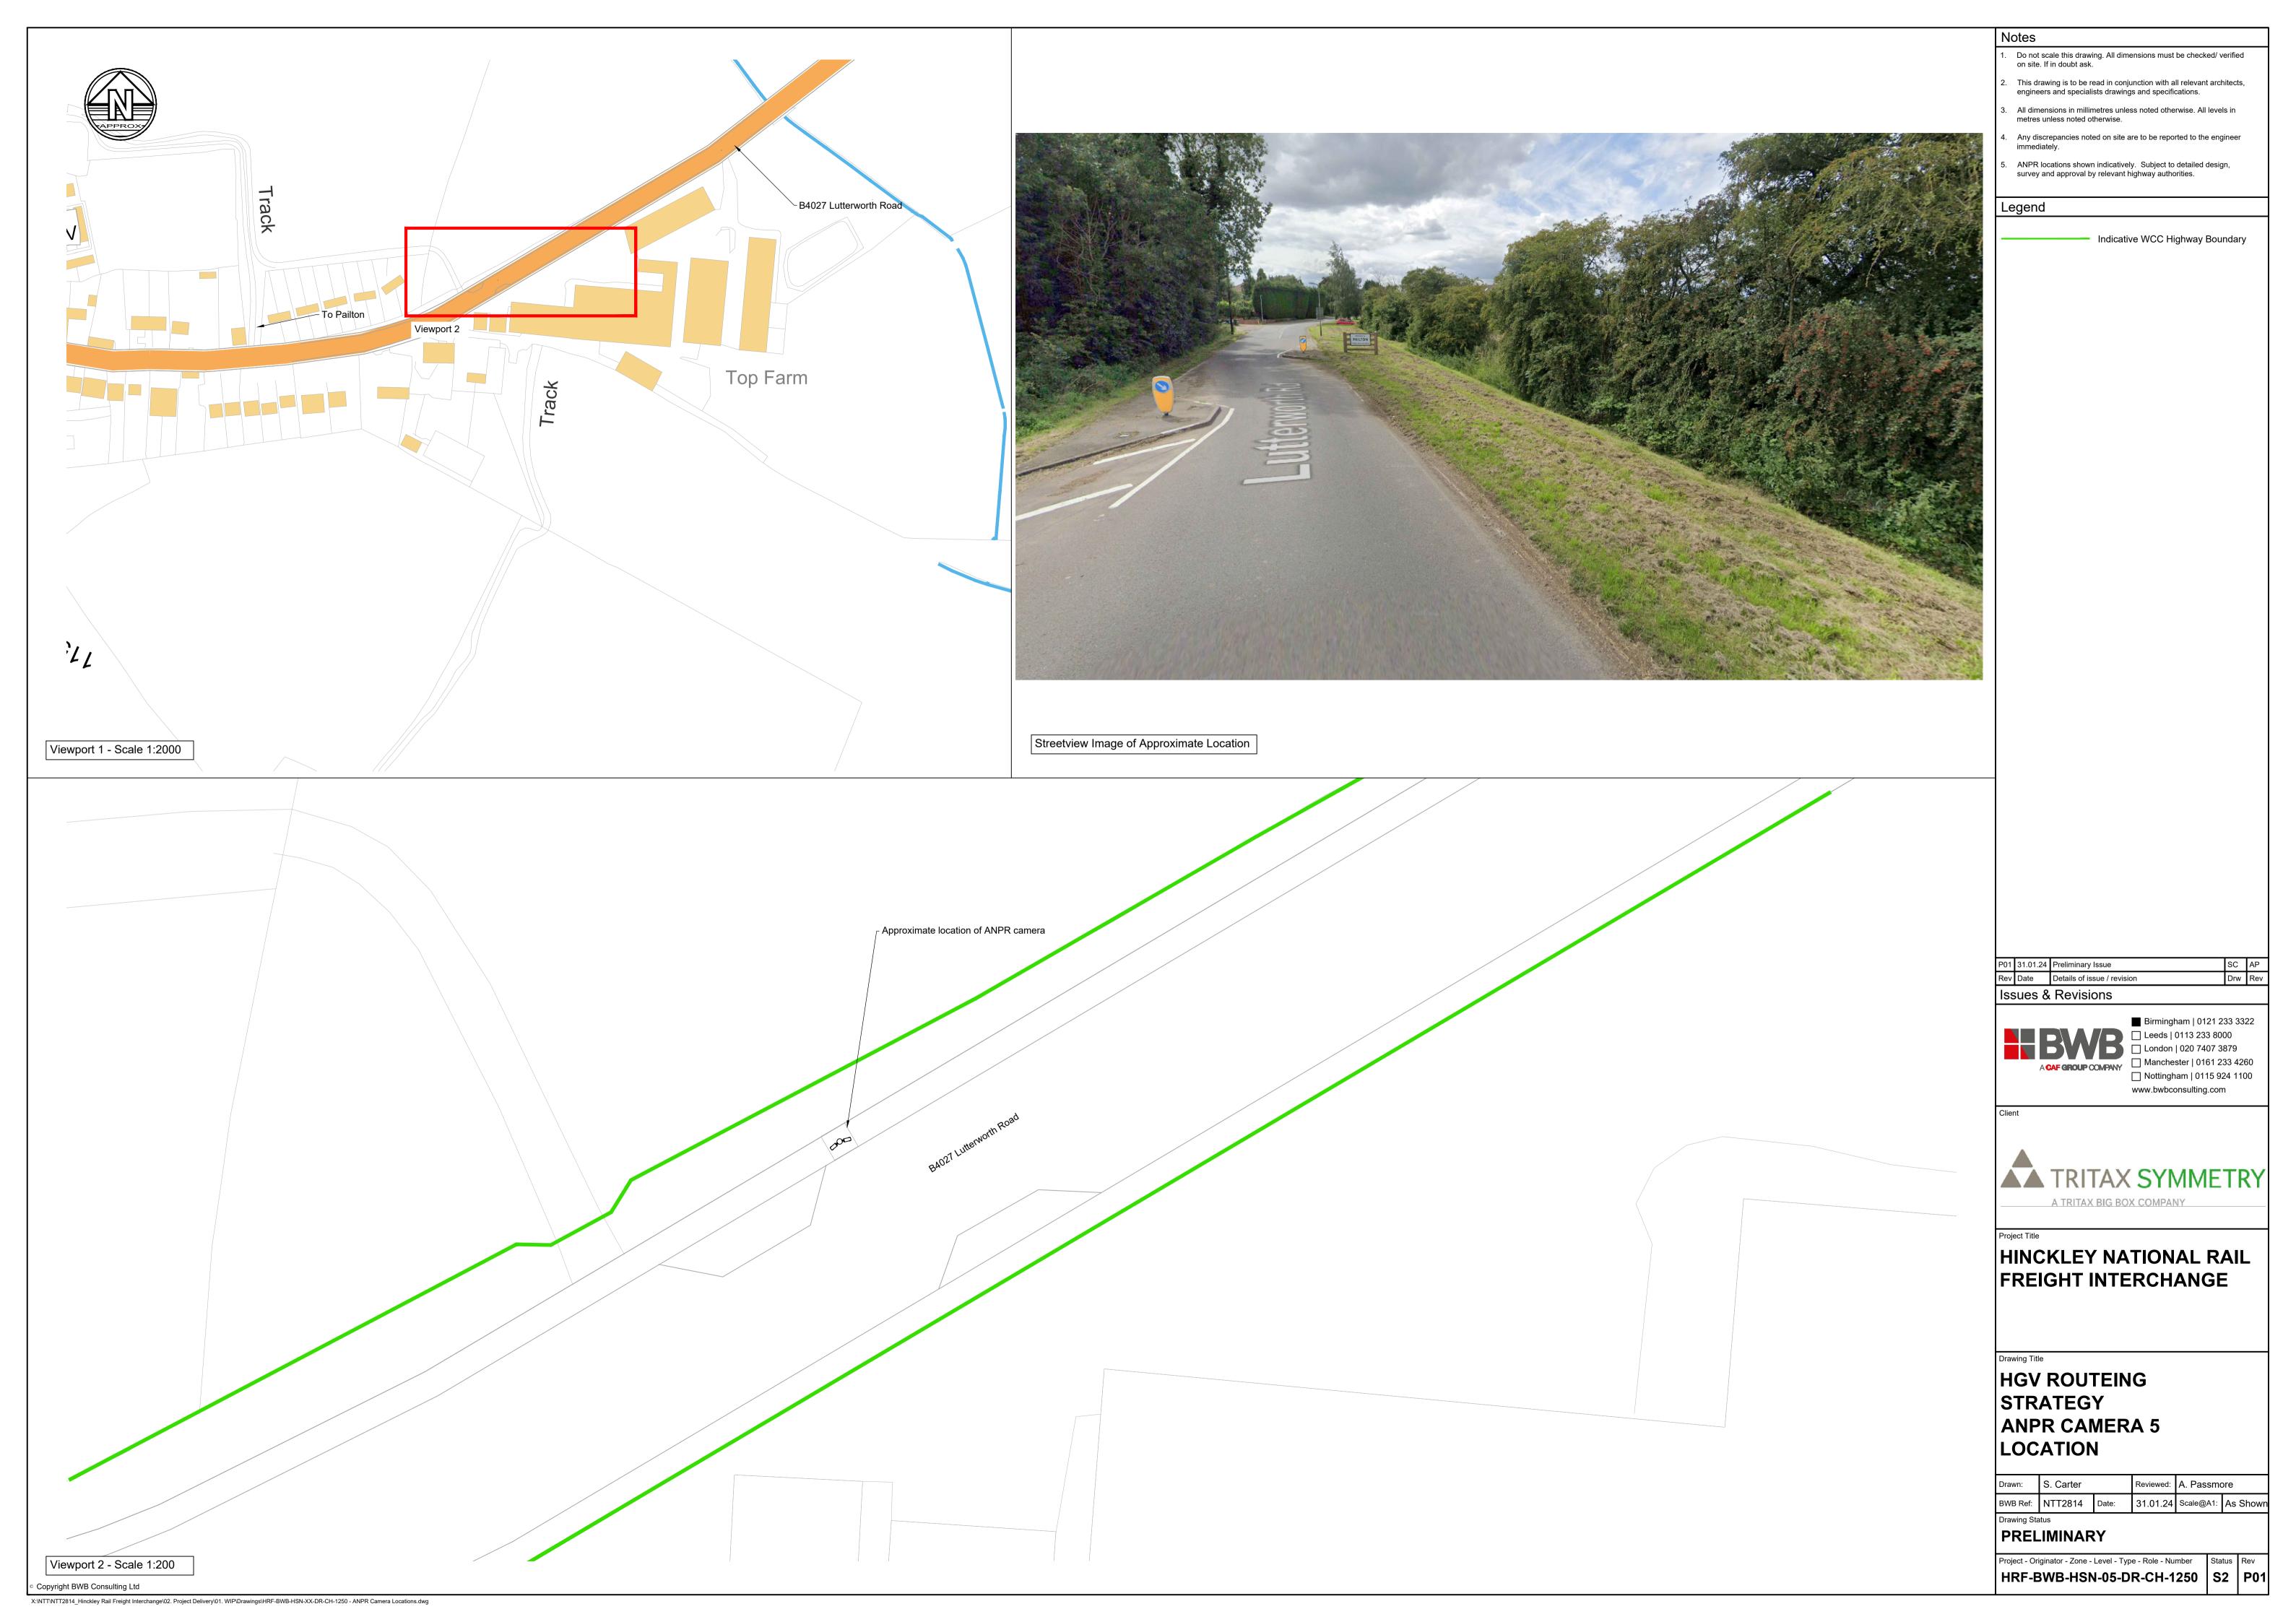

### **HGV ROUTEING** STRATEGY **ANPR CAMERA 1** LOCATION

| Drawn:   | S. Carter |       | Reviewed: | A. Passmo | ore      |
|----------|-----------|-------|-----------|-----------|----------|
| BWB Ref: | NTT2814   | Date: | 20.02.24  | Scale@A1: | As Shown |