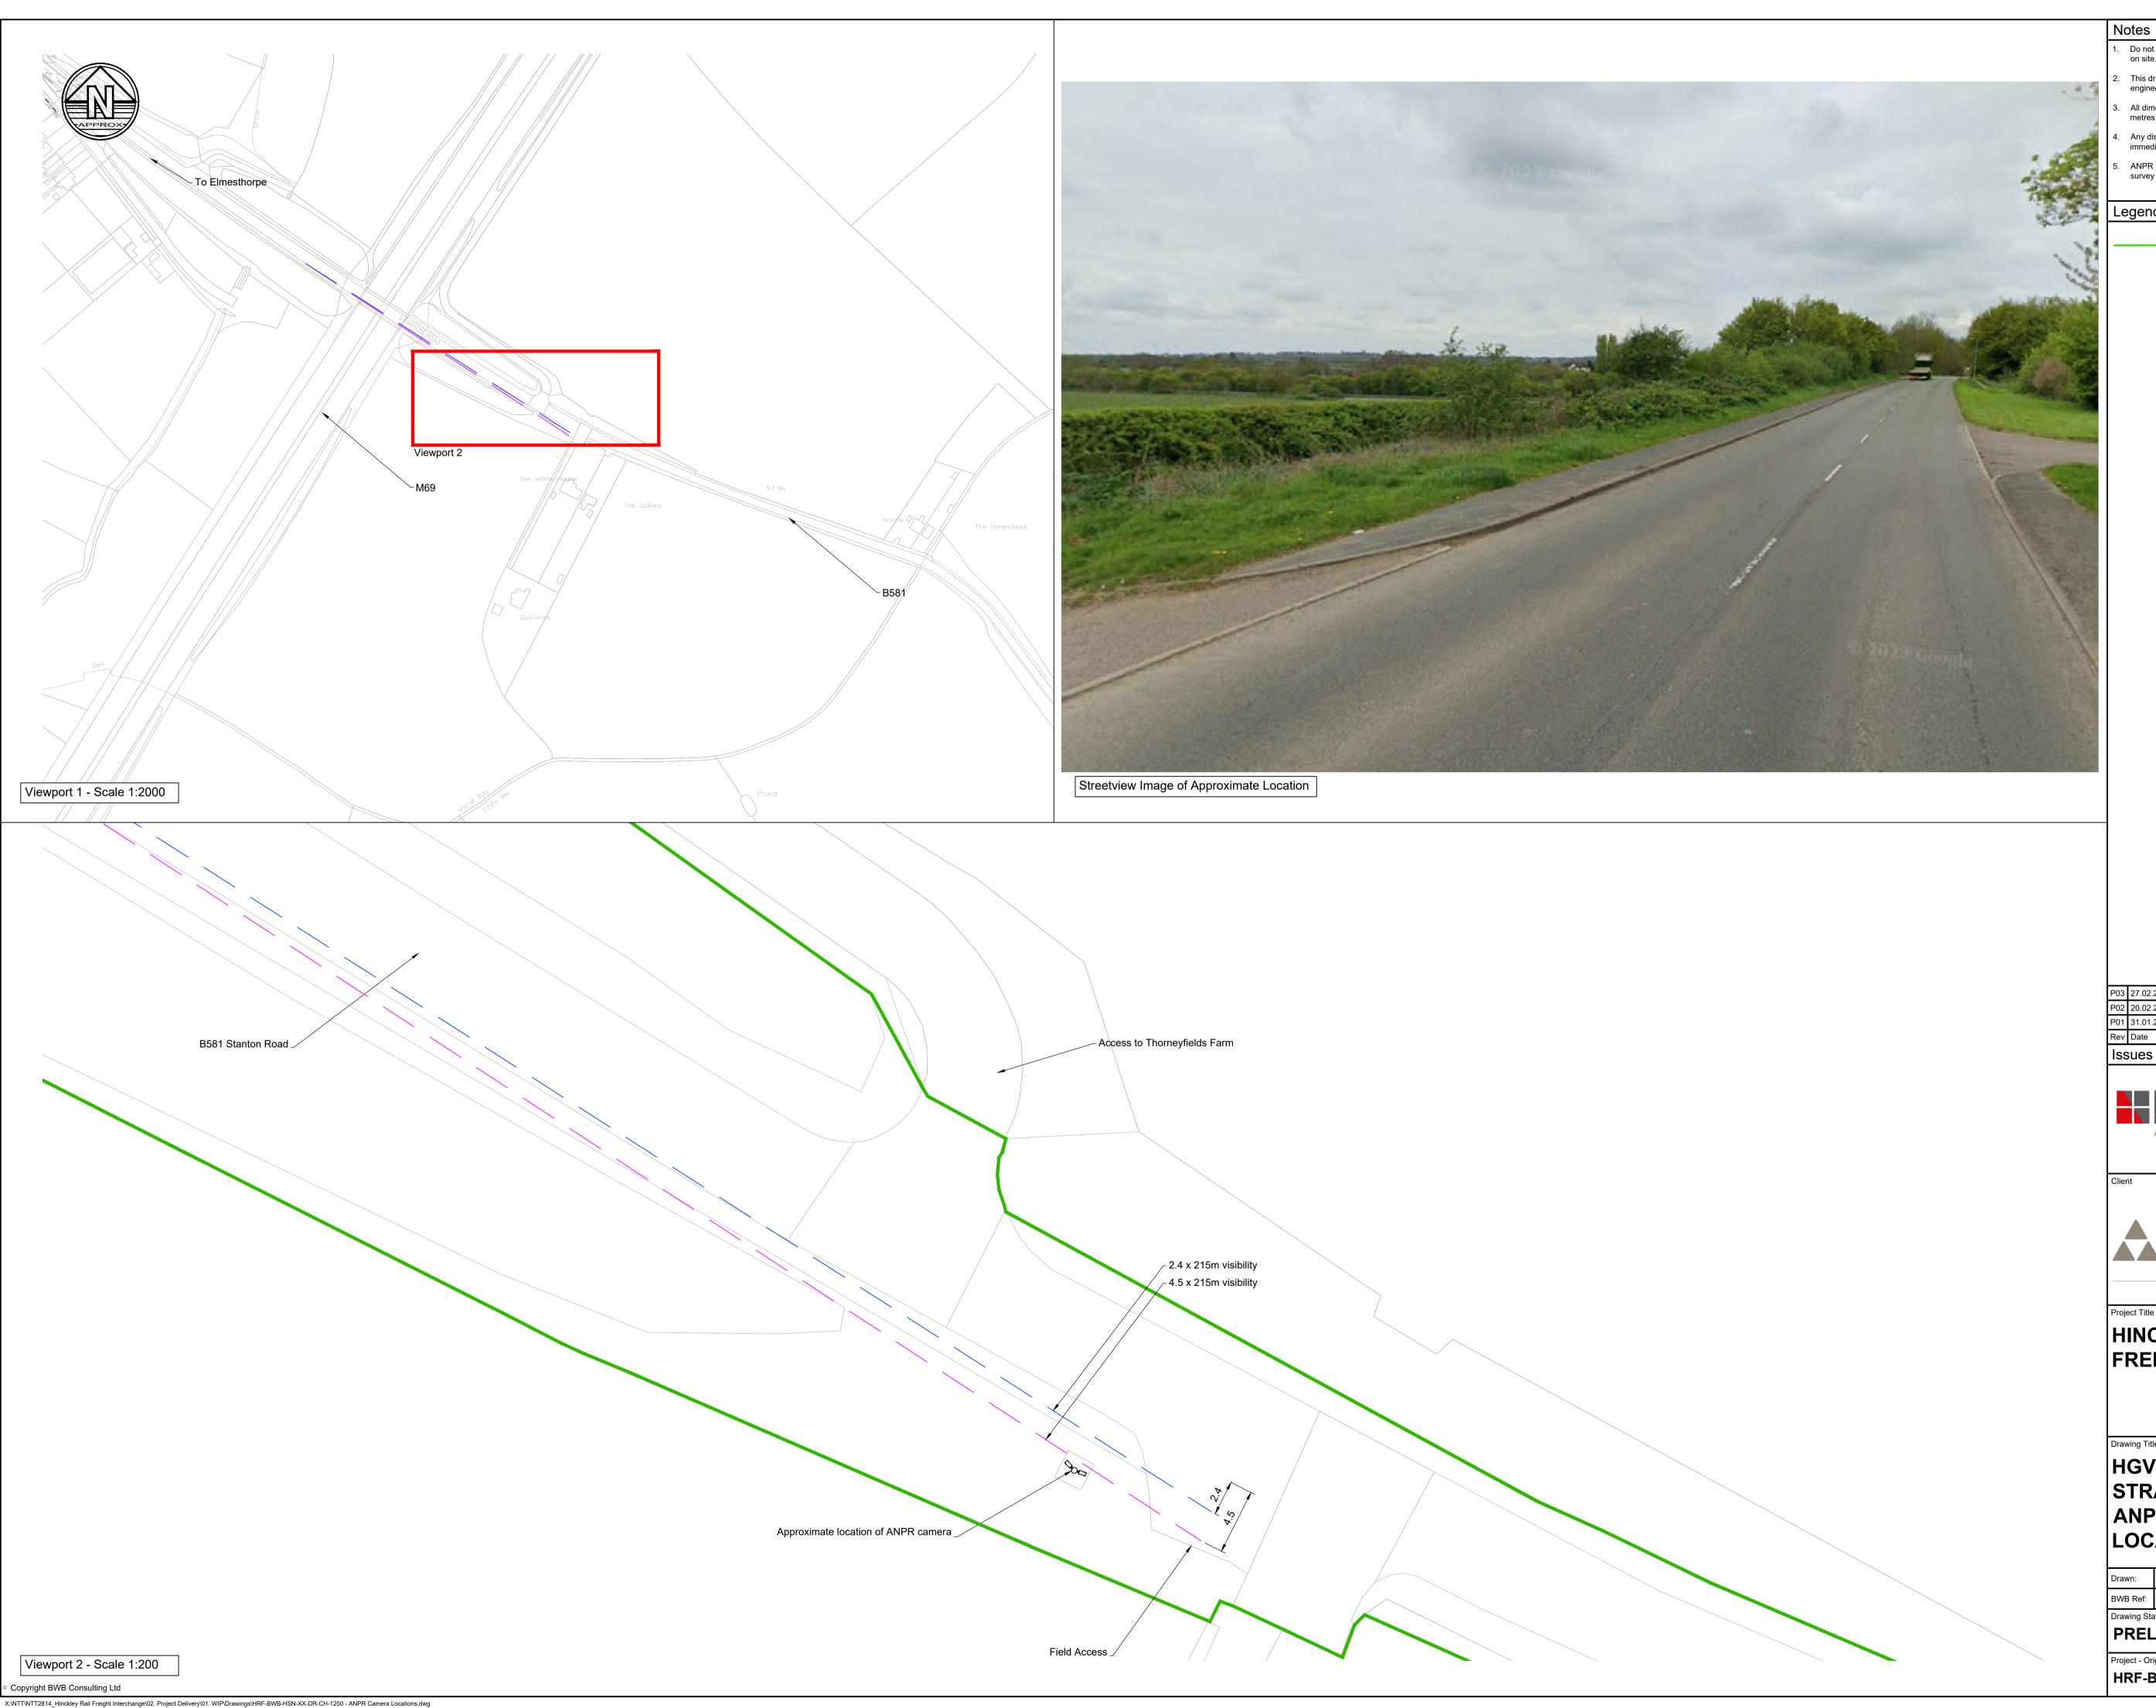

The Infrastructure Planning (Environmental Impact Assessment) Regulations 2017 Regulation 14

- Do not scale this drawing. All dimensions must be checked/ verified on site. If in doubt ask.
- This drawing is to be read in conjunction with all relevant architects, engineers and specialists drawings and specifications.
- All dimensions in millimetres unless noted otherwise. All levels in metres unless noted otherwise.
  - Any discrepancies noted on site are to be reported to the engineer immediately.
  - ANPR locations shown indicatively. Subject to detailed design, survey and approval by relevant highway authorities.

Legend

LCC Highway Boundary

| P03 | 27.02.24 | Visbility Splays Added      | sc  | SD  |
|-----|----------|-----------------------------|-----|-----|
| P02 | 20.02.24 | Drawing Number Update       | sc  | AP  |
| P01 | 31.01.24 | Preliminary Issue           | sc  | AP  |
| Rev | Date     | Details of issue / revision | Drw | Rev |

### **HGV ROUTEING** STRATEGY **ANPR CAMERA 1** LOCATION

| Drawn:   | S. Carter |       | Reviewed: | A. Passmo | ore      |
|----------|-----------|-------|-----------|-----------|----------|
| BWB Ref: | NTT2814   | Date: | 20.02.24  | Scale@A1: | As Shown |