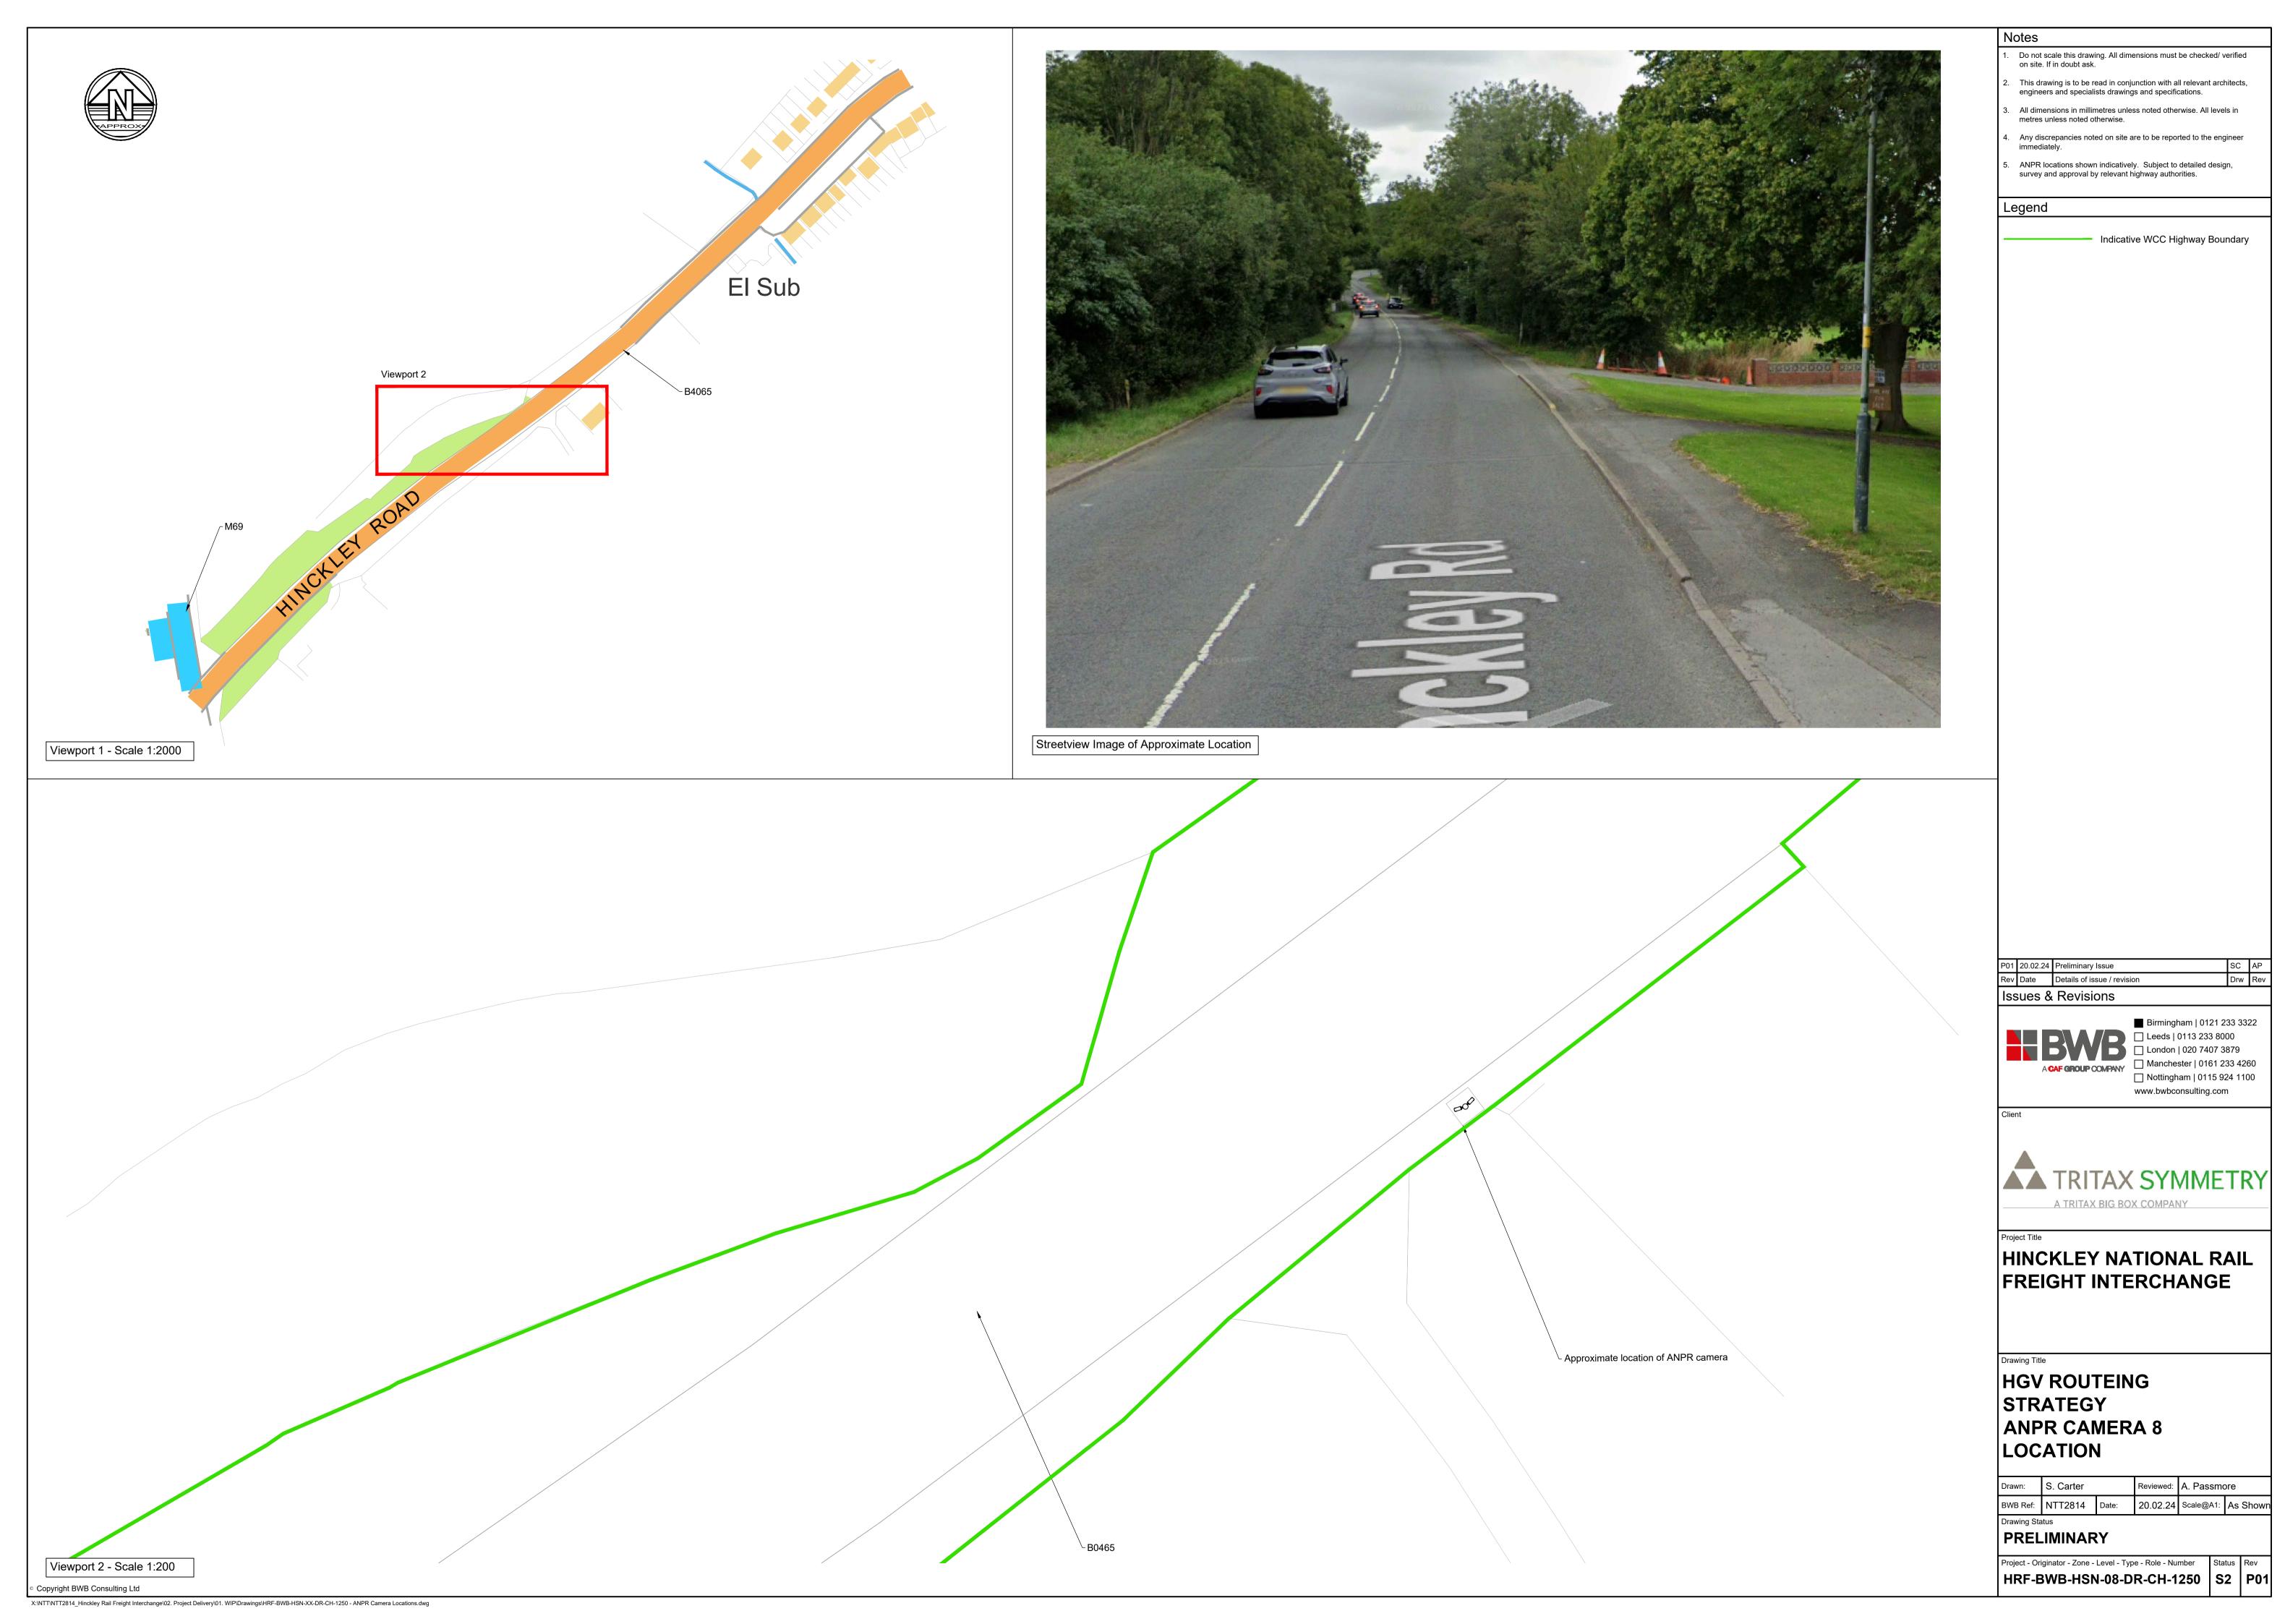

# **HGV ROUTEING** STRATEGY **ANPR CAMERA 9**

| Drawn:   | S. Carter |       | Orawn: S. Carter Reviewed: A. Passmore |           | ore      |
|----------|-----------|-------|----------------------------------------|-----------|----------|
| BWB Ref: | NTT2814   | Date: | 20.02.24                               | Scale@A1: | As Shown |