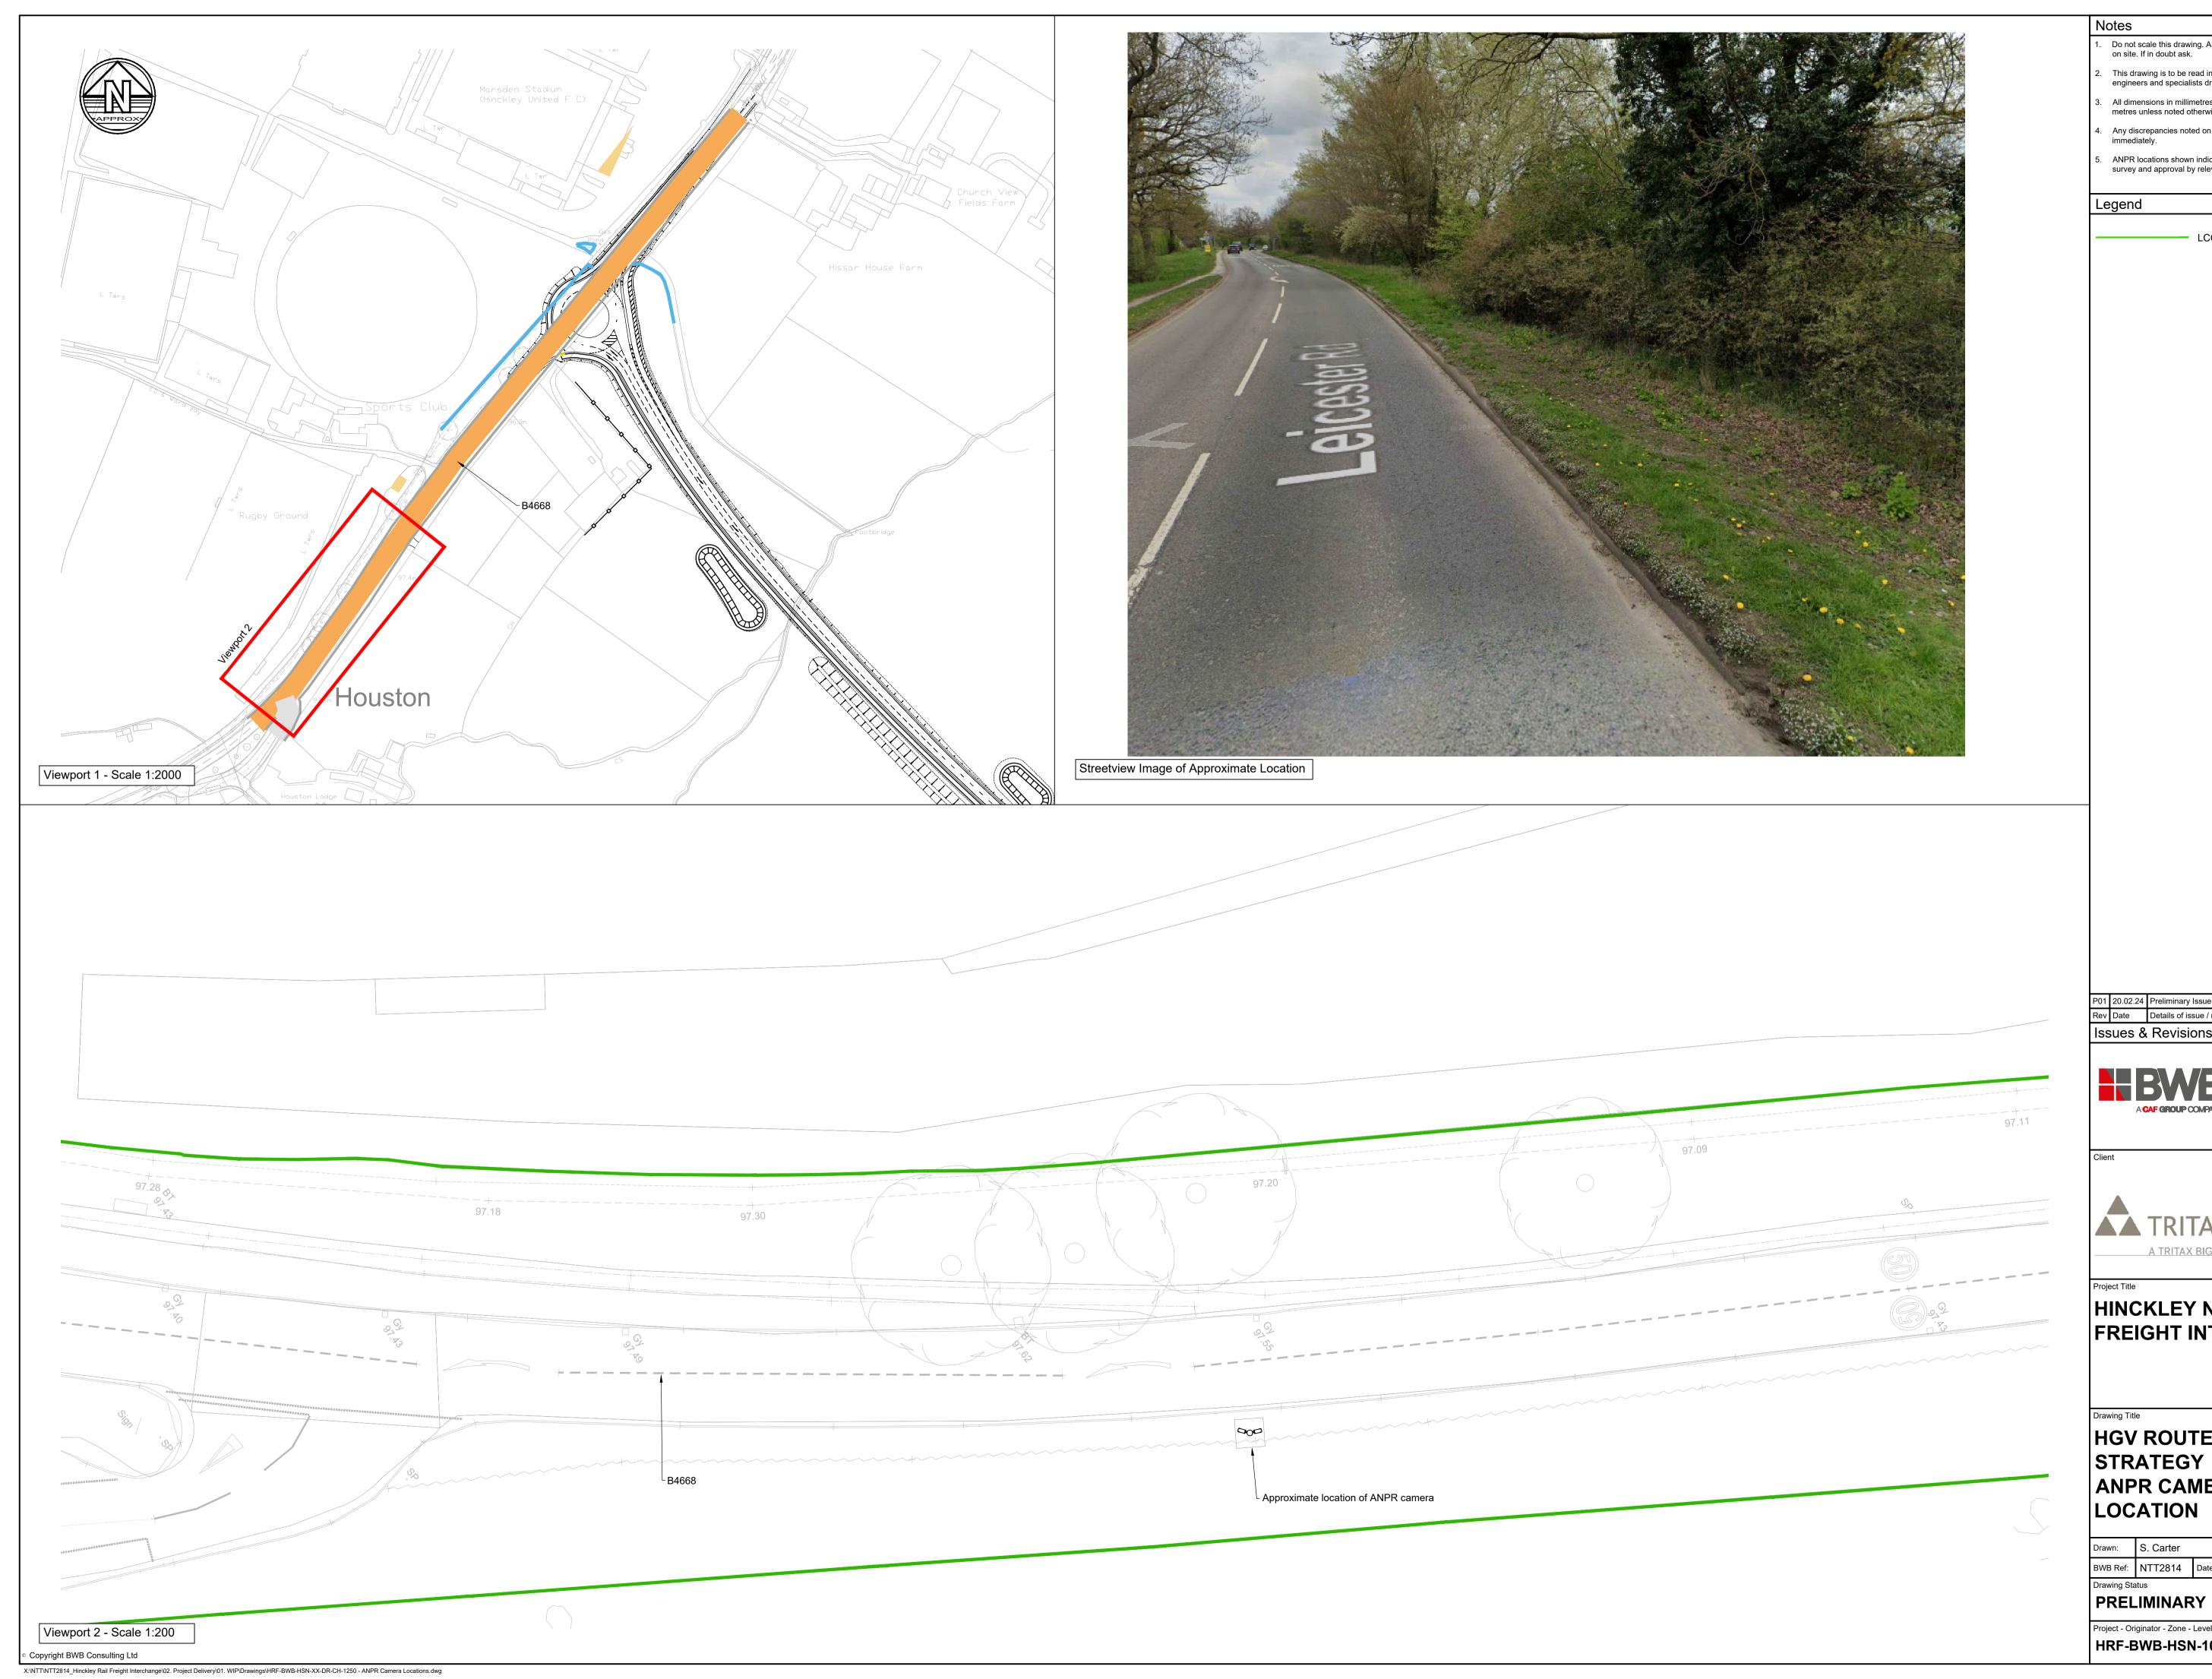

# HINCKLEY NATIONAL RAIL FREIGHT INTERCHANGE

# **HGV ROUTEING** STRATEGY **ANPR CAMERA 10**

Reviewed: A. Passmore BWB Ref: NTT2814 Date:

Project - Originator - Zone - Level - Type - Role - Number 