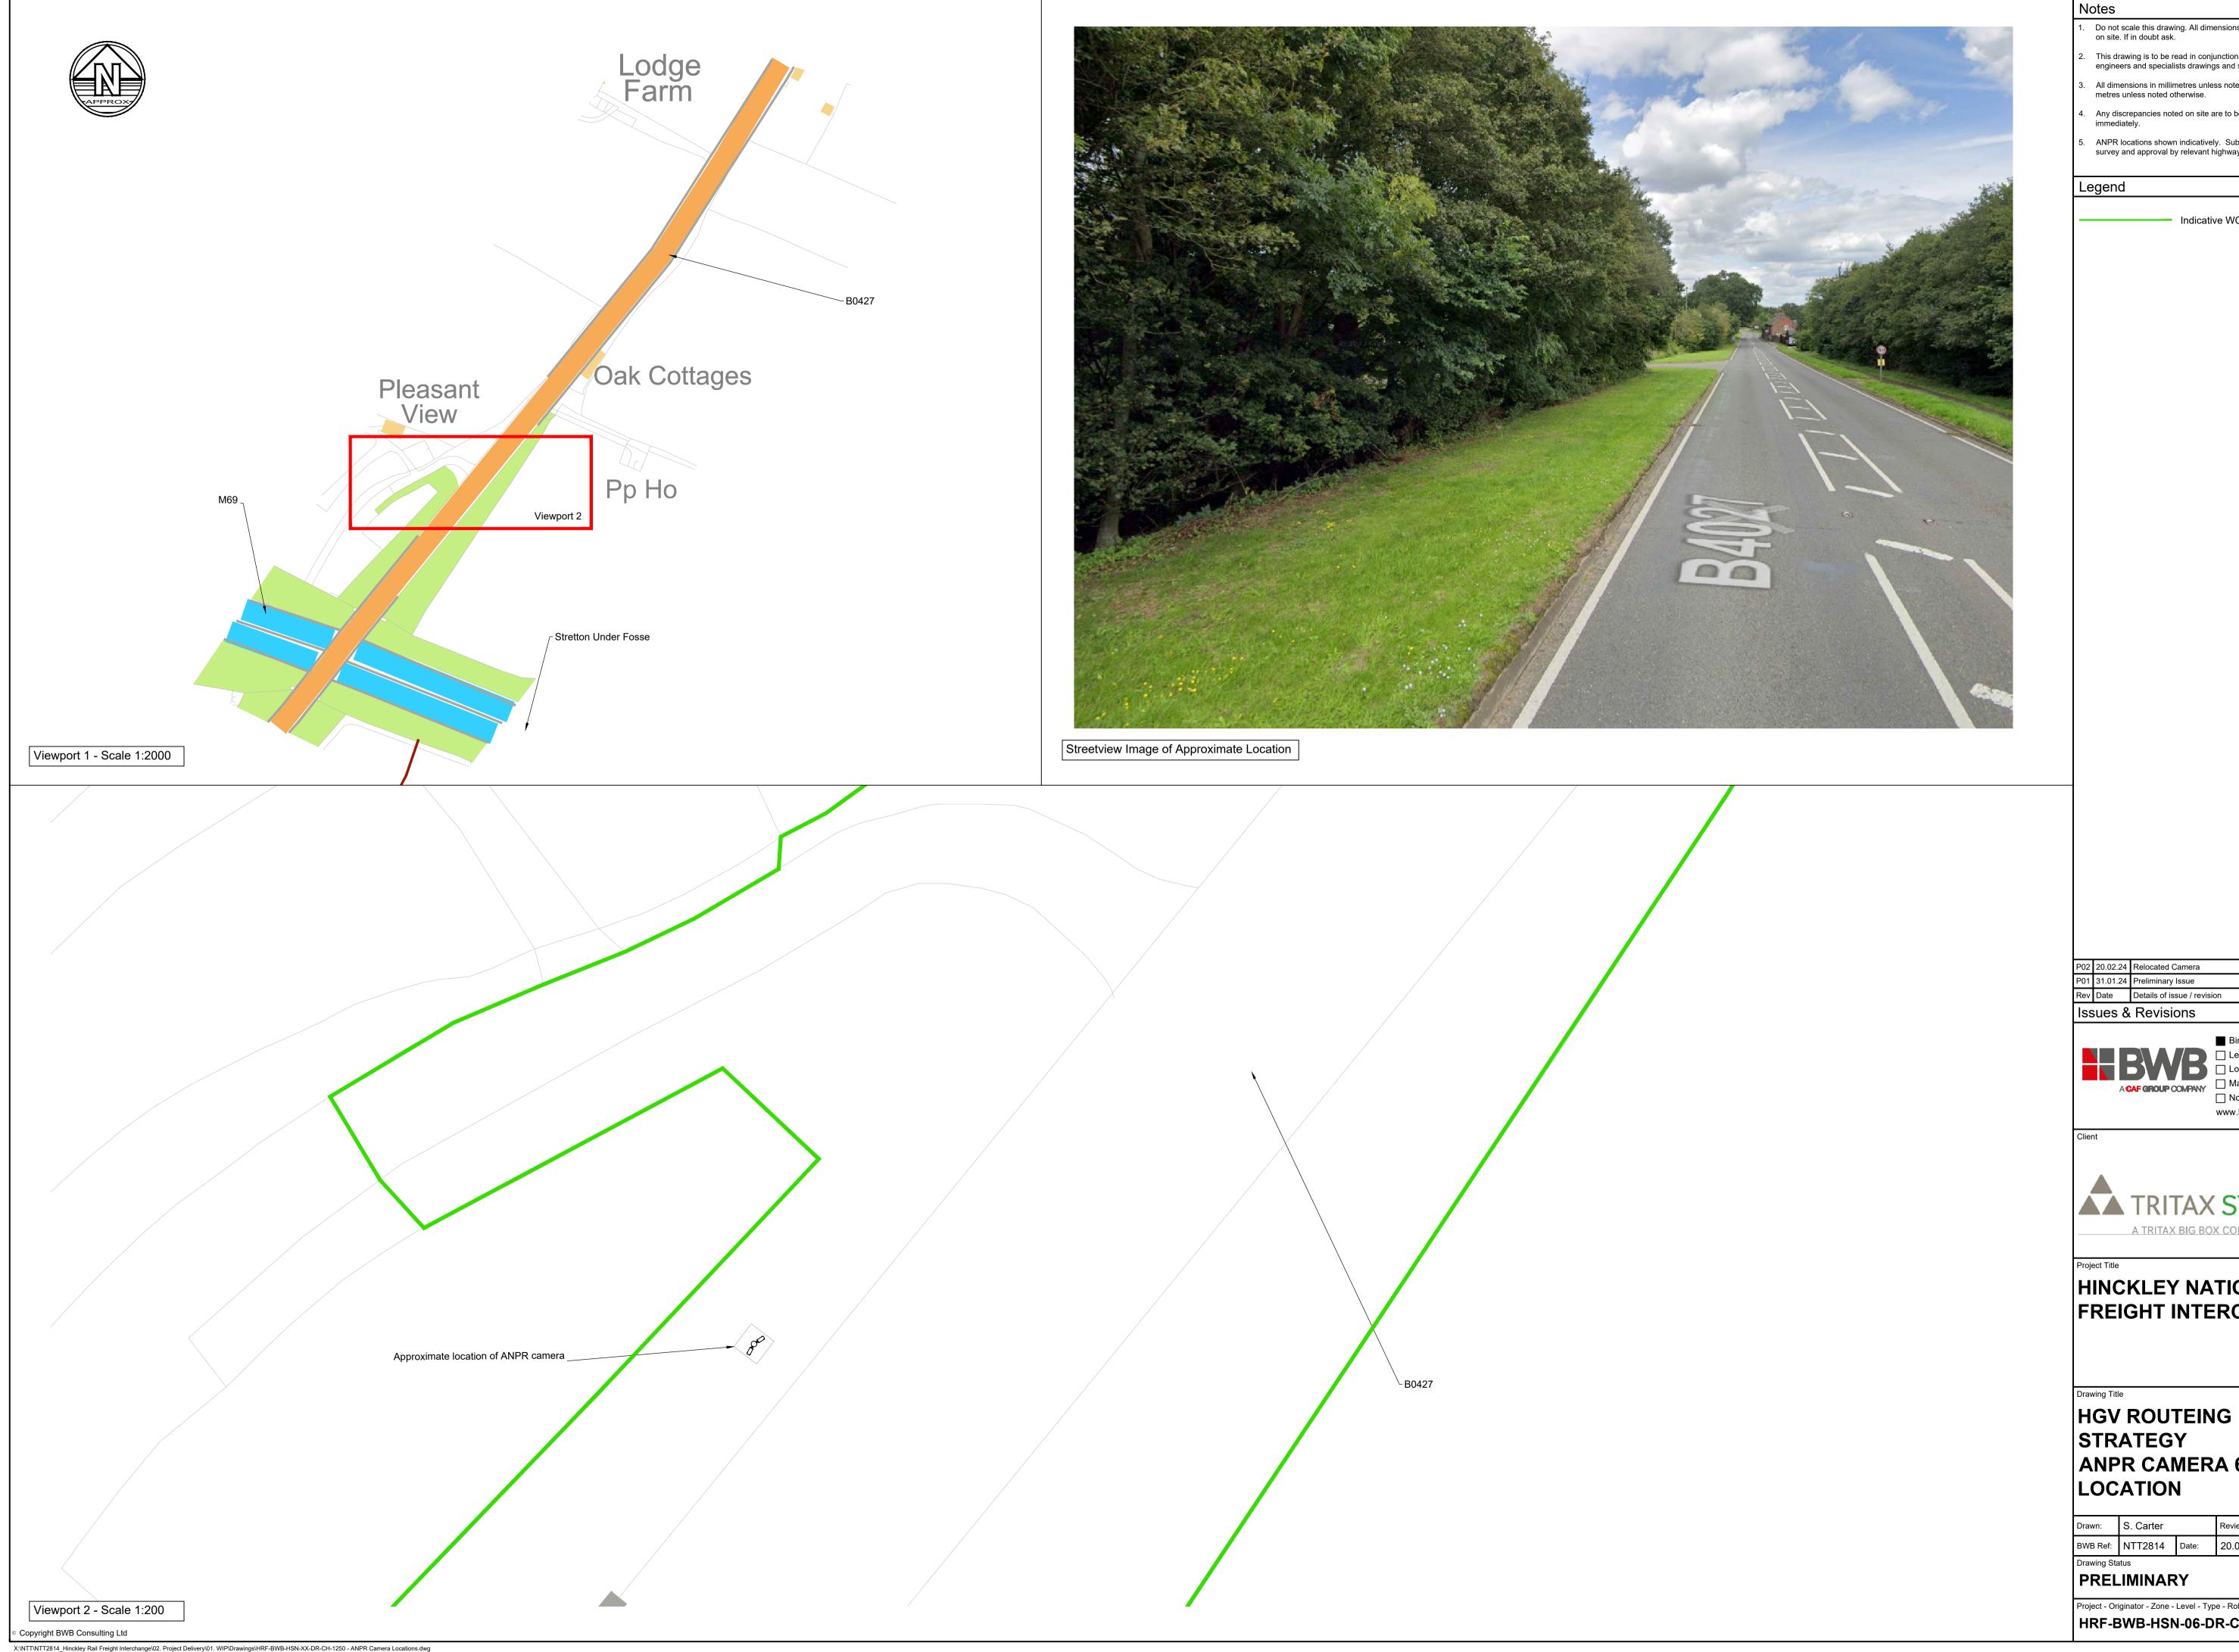

# **ANPR CAMERA 6**

| Drawn:   | n: S. Carter |       | Reviewed: | A. Passmo | ore      |
|----------|--------------|-------|-----------|-----------|----------|
| BWB Ref: | NTT2814      | Date: | 20.02.24  | Scale@A1: | As Shown |