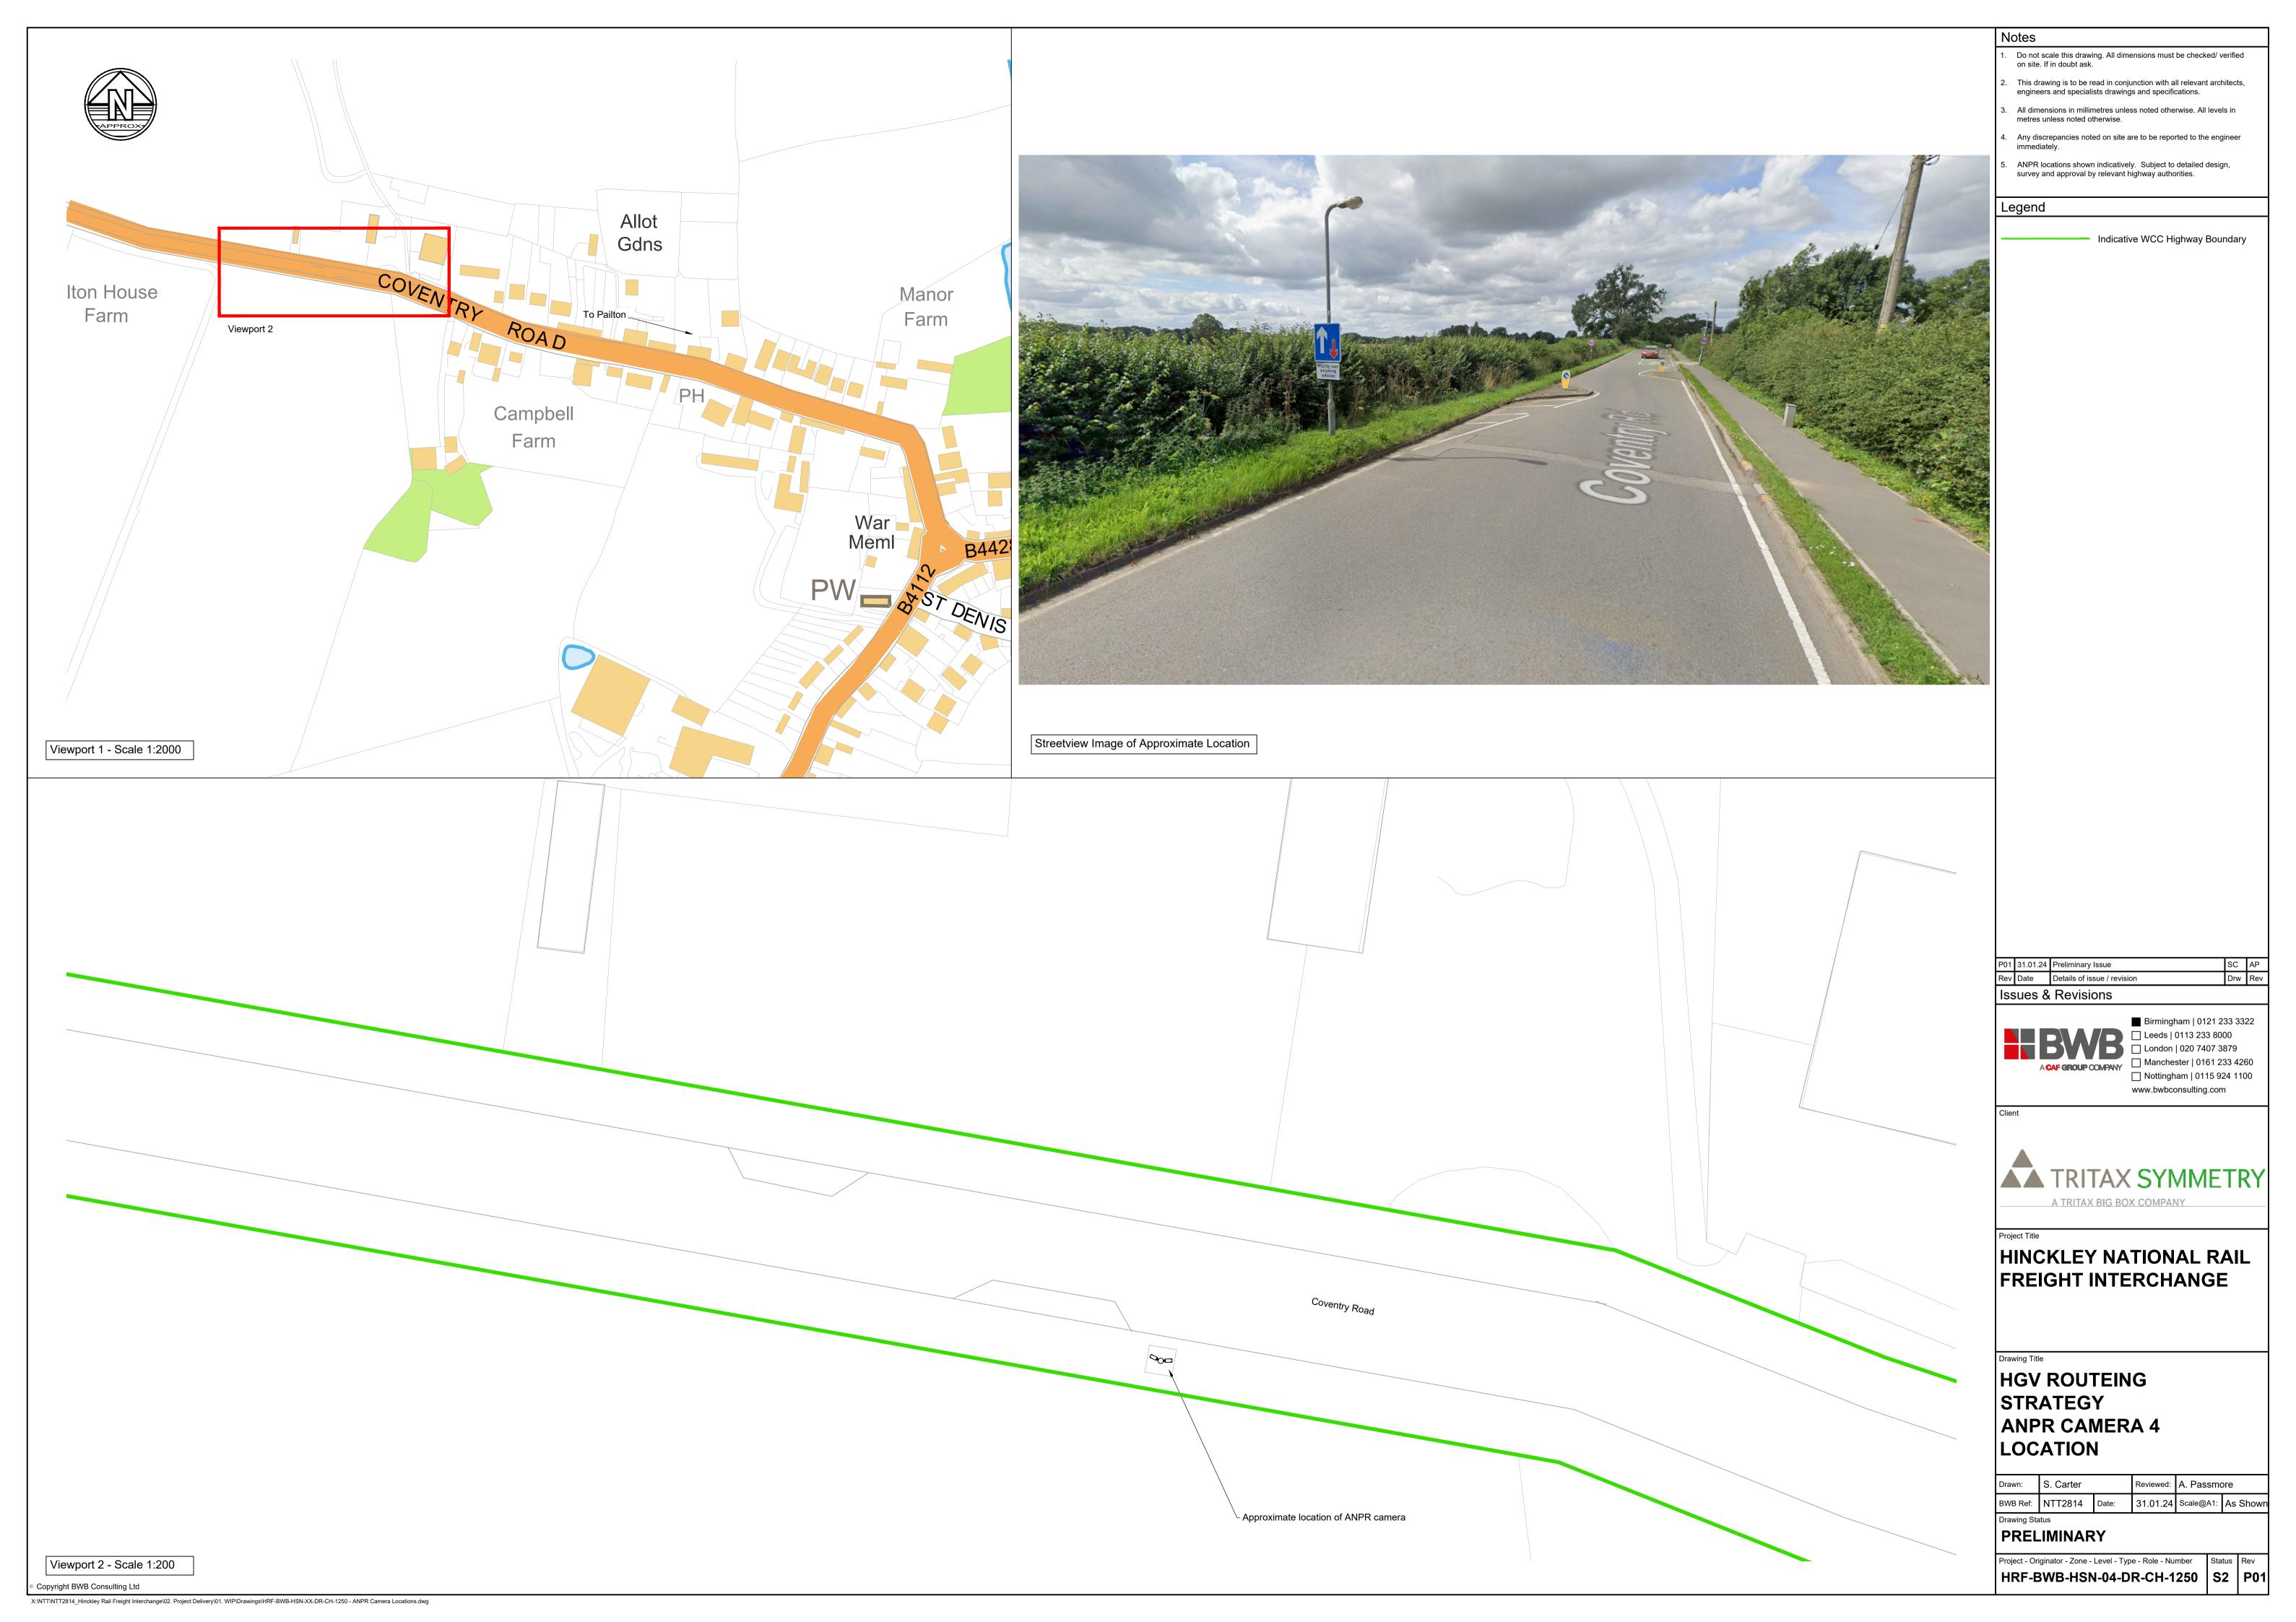

# HINCKLEY NATIONAL RAIL FREIGHT INTERCHANGE

# **ANPR CAMERA 6**

| Drawn:   | n: S. Carter |       | Reviewed: | A. Passmo | ore      |
|----------|--------------|-------|-----------|-----------|----------|
| BWB Ref: | NTT2814      | Date: | 20.02.24  | Scale@A1: | As Shown |

Project - Originator - Zone - Level - Type - Role - Number

- Do not scale this drawing. All dimensions must be checked/ verified on site. If in doubt ask.
- This drawing is to be read in conjunction with all relevant architects, engineers and specialists drawings and specifications.
- All dimensions in millimetres unless noted otherwise. All levels in metres unless noted otherwise.
  - Any discrepancies noted on site are to be reported to the engineer

ANPR locations shown indicatively. Subject to detailed design, survey and approval by relevant highway authorities.

LCC Highway Boundary

P01 20.02.24 Preliminary Issue
Rev Date Details of issue / revision

Issues & Revisions

Birmingham | 0121 233 3322

Leeds | 0113 233 8000

London | 020 7407 3879

Manchester | 0161 233 4000 www.bwbconsulting.com