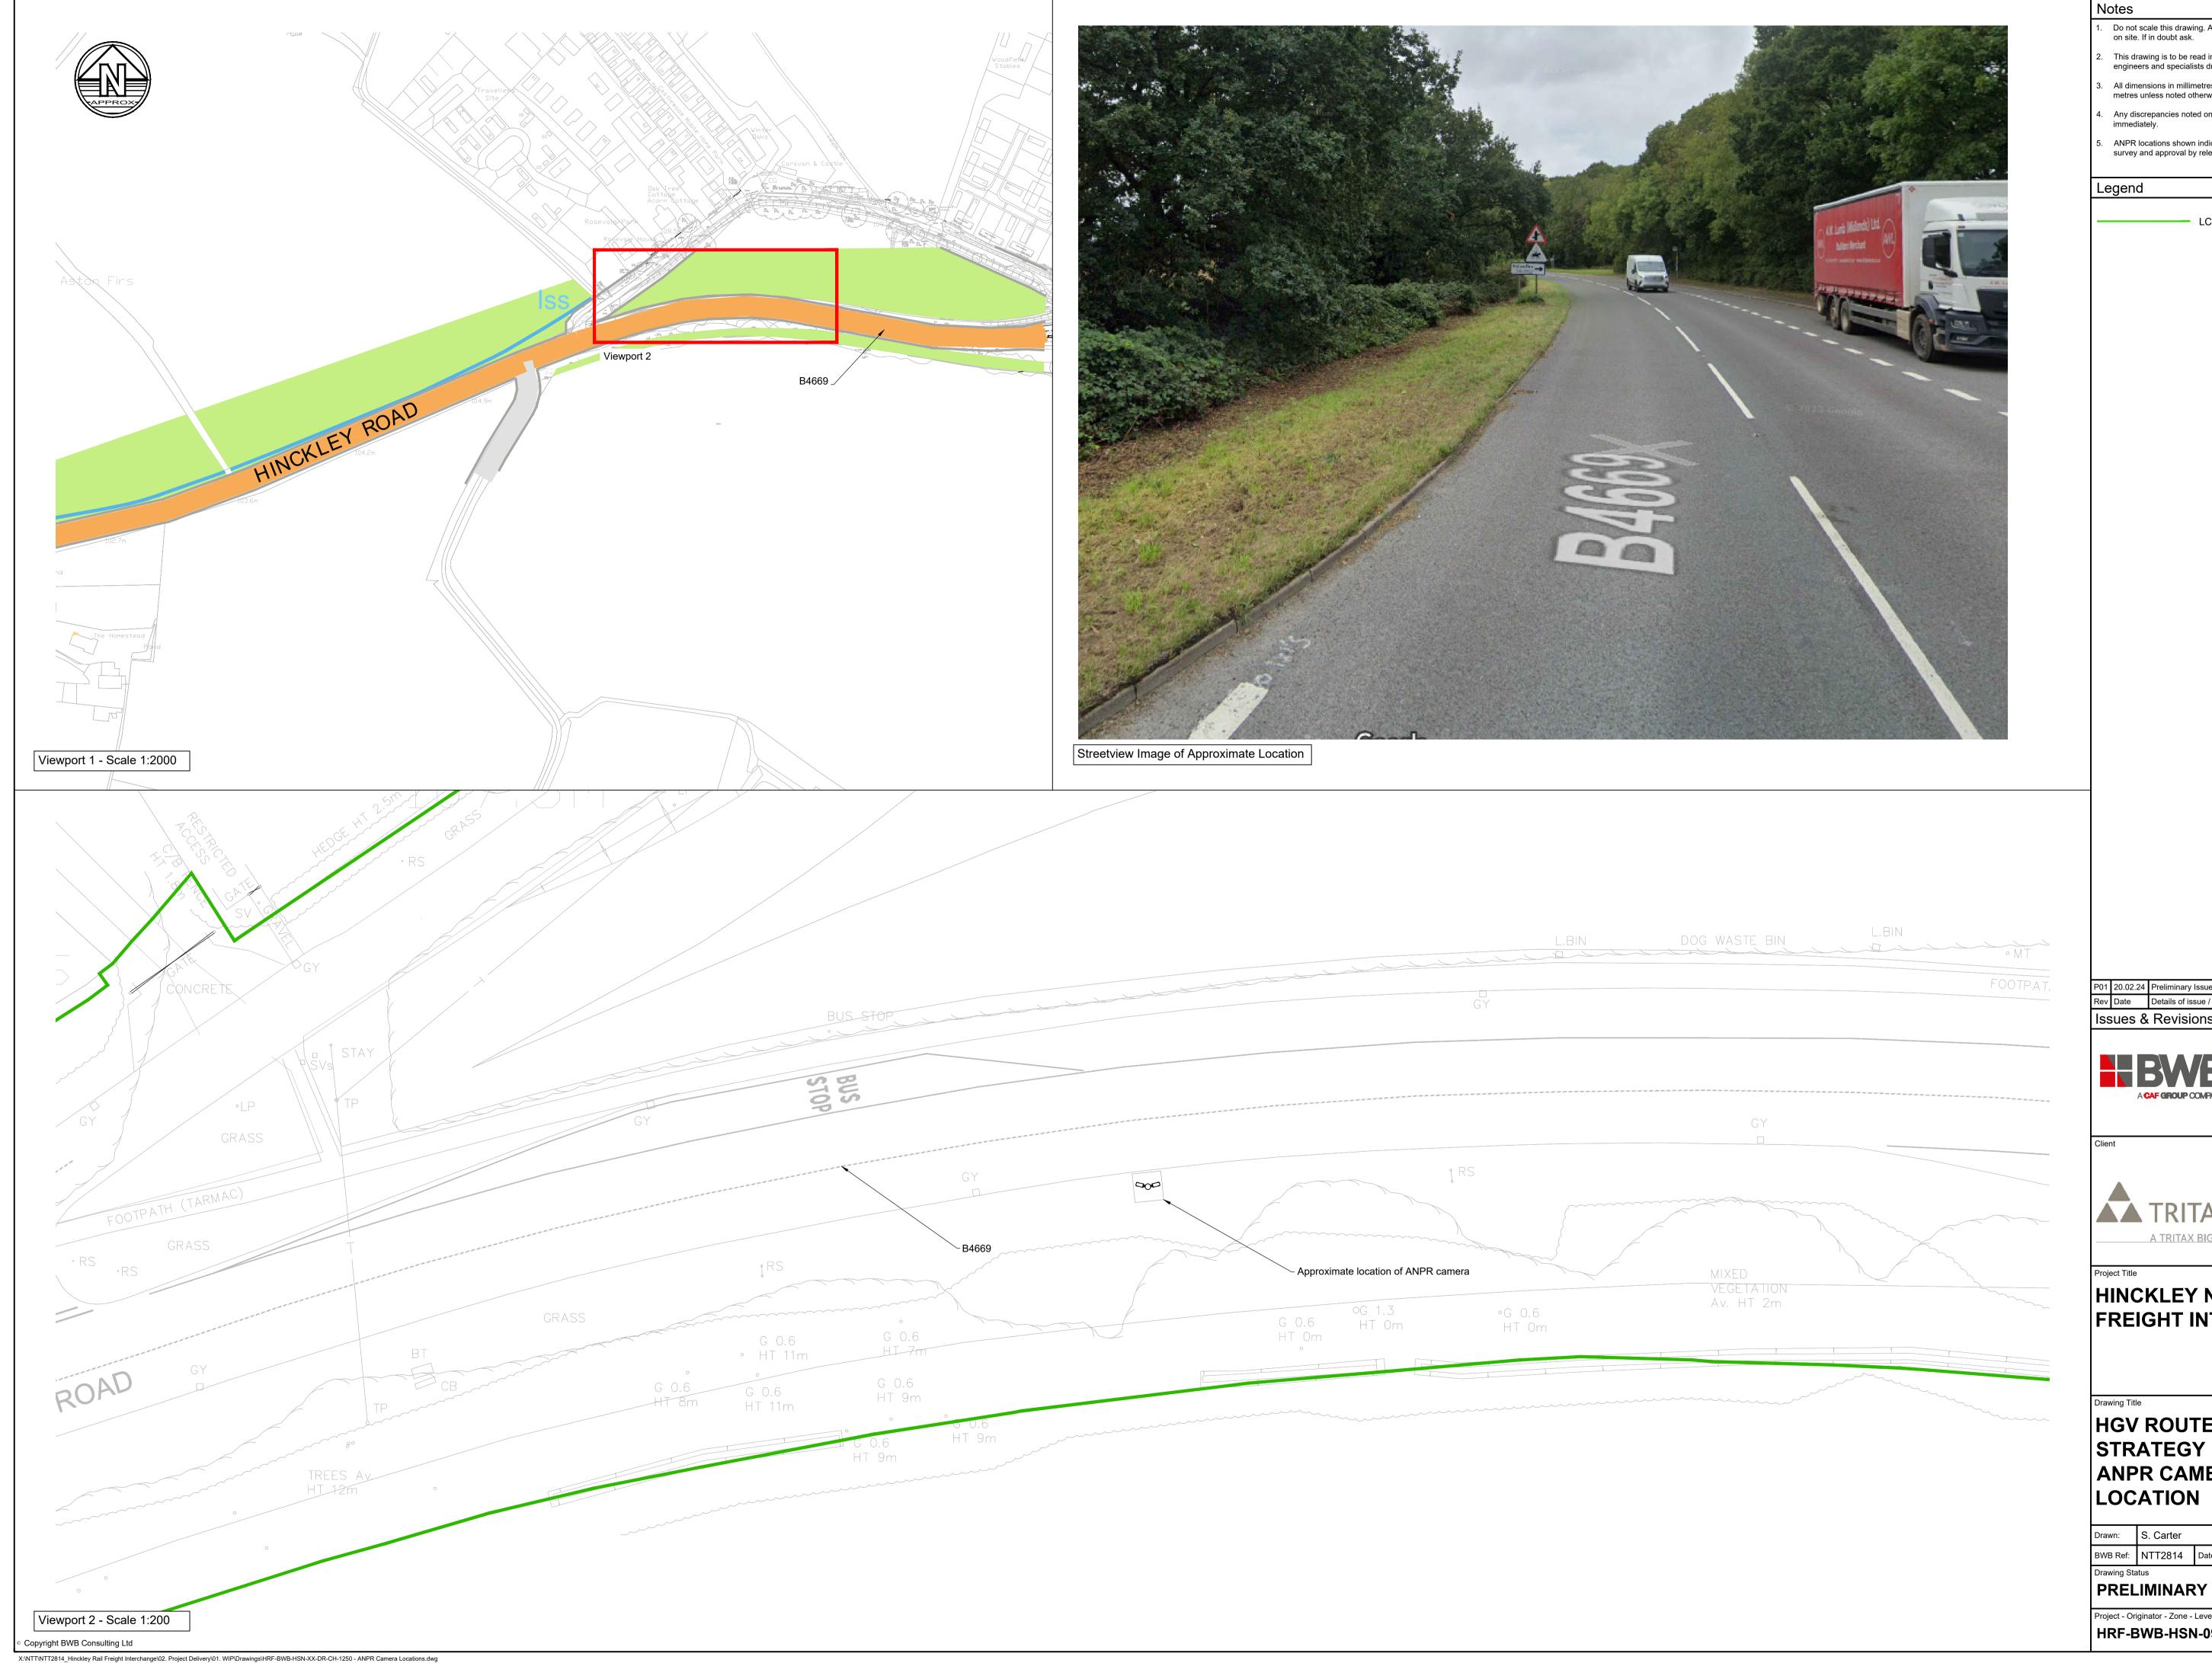

# HINCKLEY NATIONAL RAIL FREIGHT INTERCHANGE

### **HGV ROUTEING** STRATEGY **ANPR CAMERA 1** LOCATION

| Drawn:   | S. Carter |       | Reviewed: | A. Passmo | ore      |
|----------|-----------|-------|-----------|-----------|----------|
| BWB Ref: | NTT2814   | Date: | 20.02.24  | Scale@A1: | As Shown |

# Drawing Status PRELIMINARY

Project - Originator - Zone - Level - Type - Role - Number 

Reviewed: A. Passmore

Church Hill

Notes

- Do not scale this drawing. All dimensions must be checked/ verified on site. If in doubt ask.
- This drawing is to be read in conjunction with all relevant architects, engineers and specialists drawings and specifications.
- All dimensions in millimetres unless noted otherwise. All levels in metres unless noted otherwise.
  - Any discrepancies noted on site are to be reported to the engineer immediately.
  - ANPR locations shown indicatively. Subject to detailed design, survey and approval by relevant highway authorities.