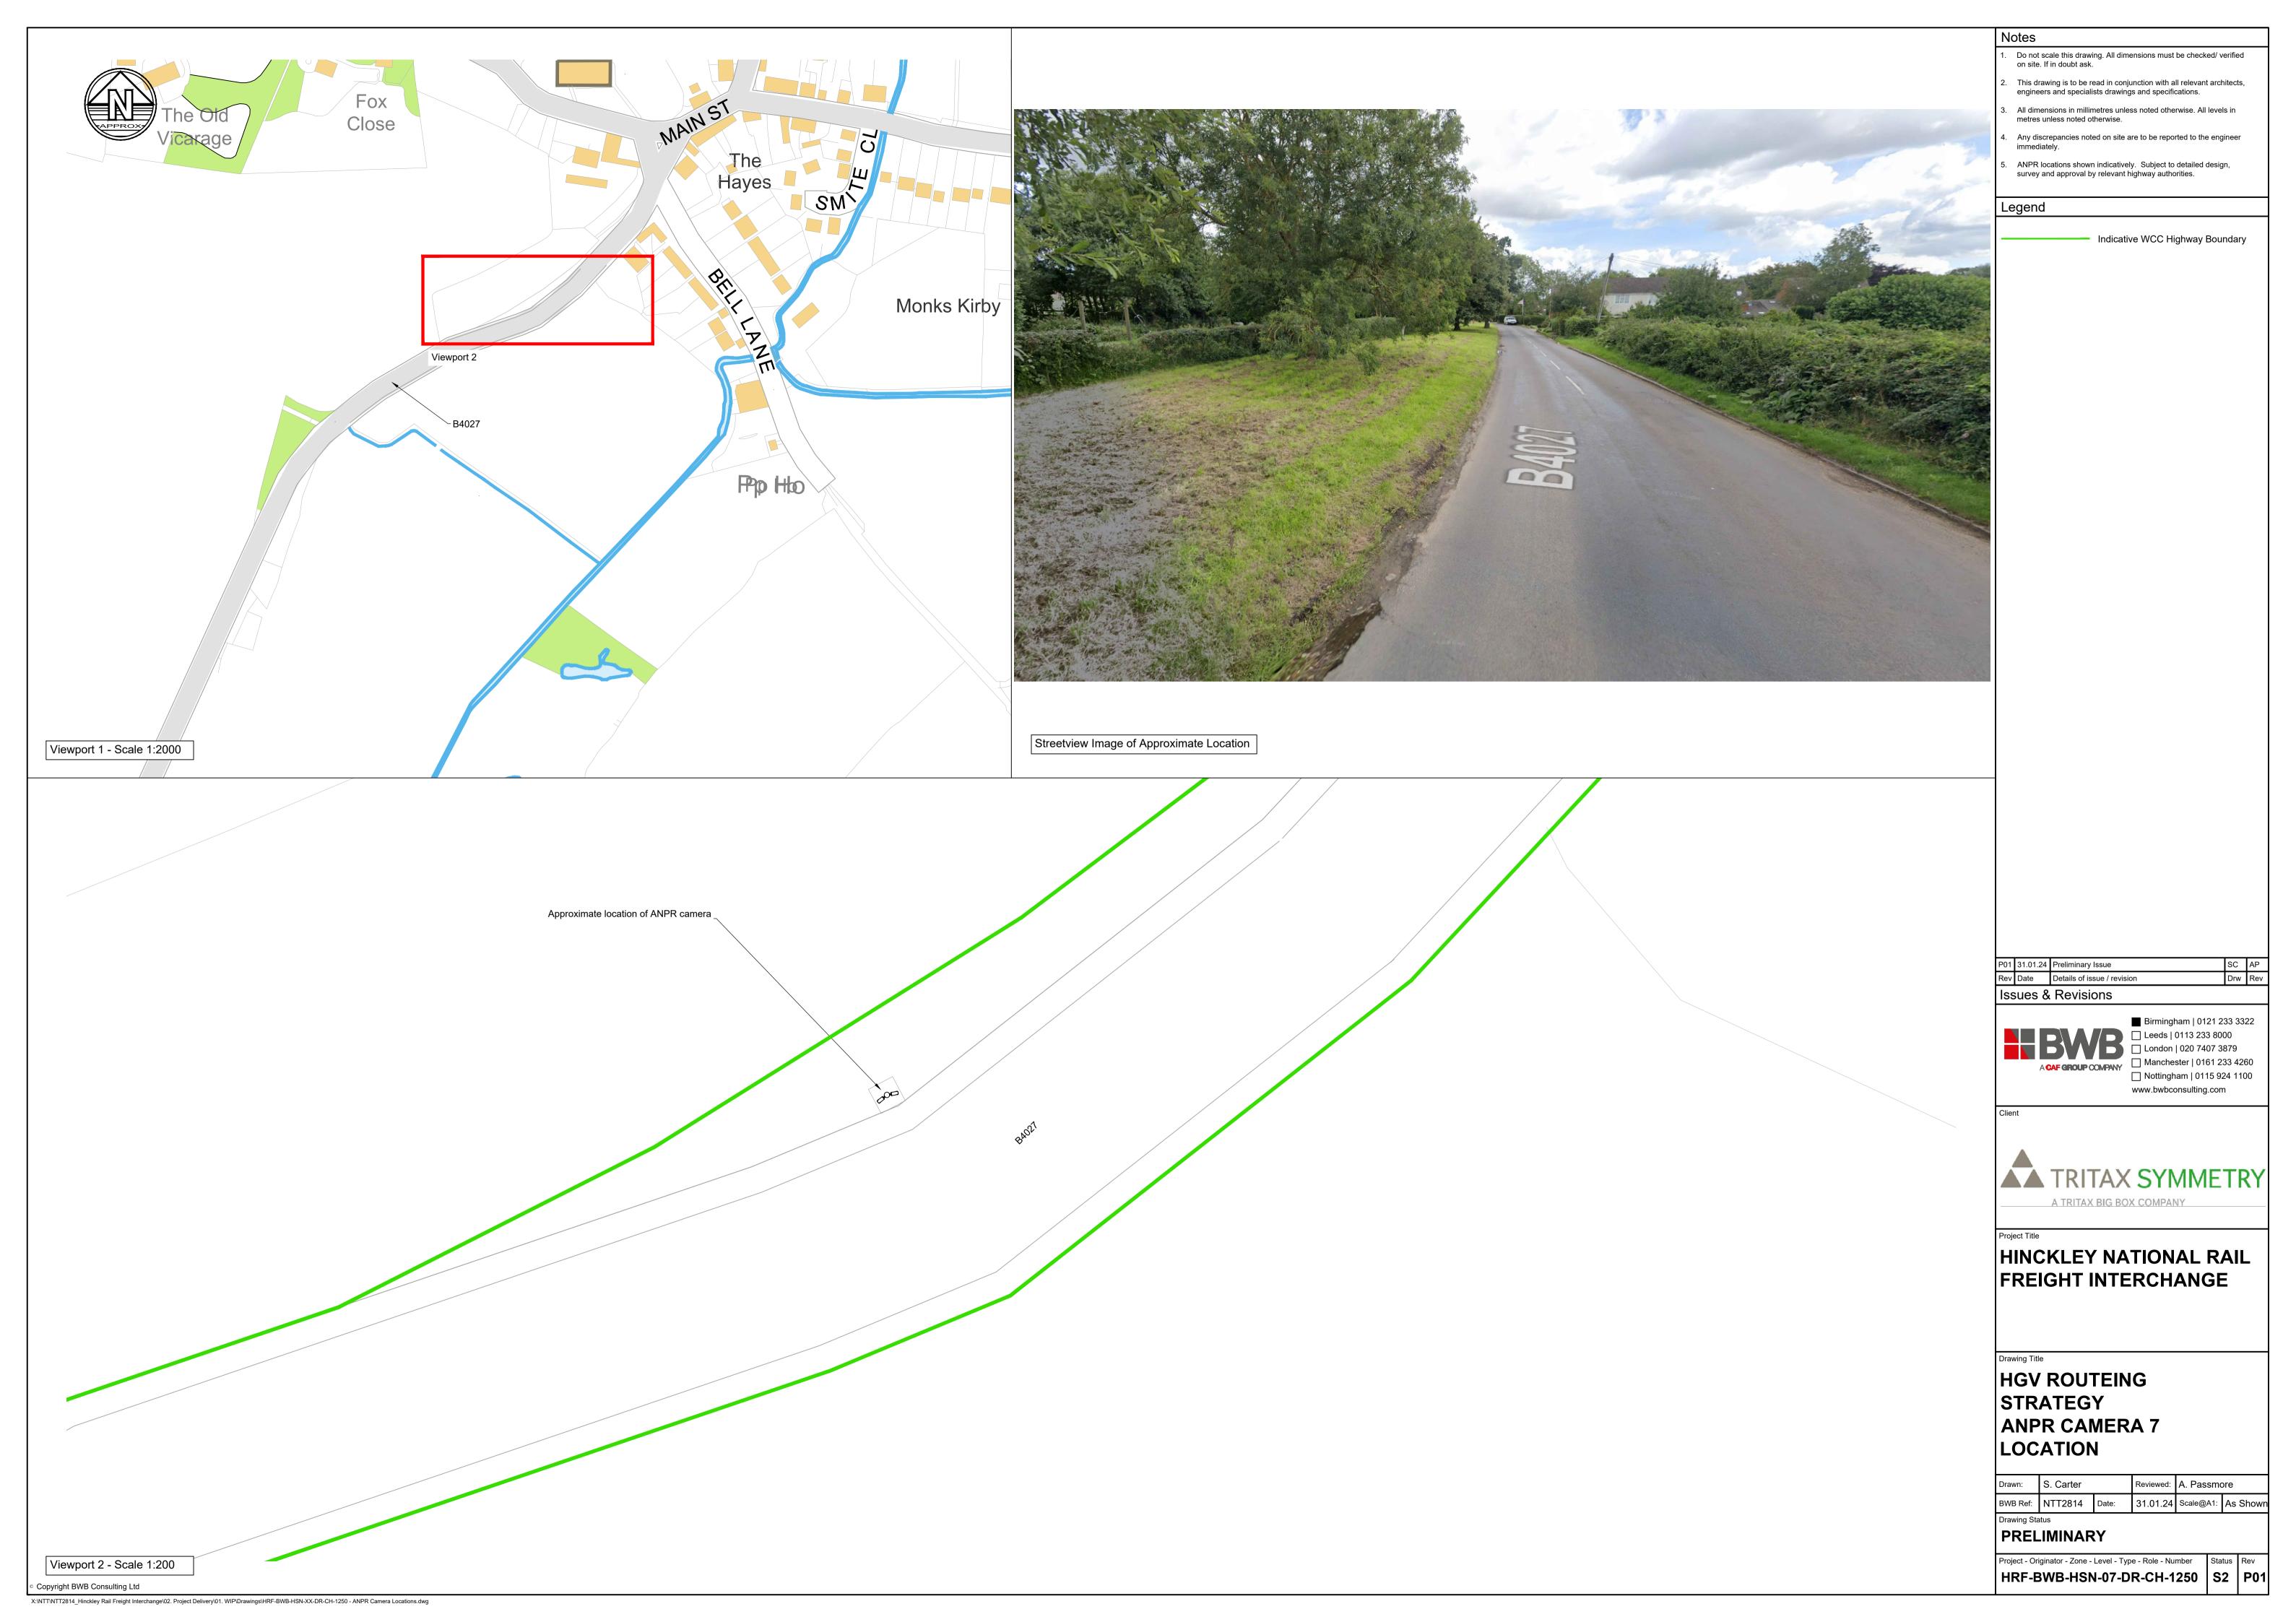

### HGV ROUTEING STRATEGY ANPR CAMERA 3 LOCATION

| Drawn:   | S. Carter |       | Reviewed: | A. Passmo | ore      |
|----------|-----------|-------|-----------|-----------|----------|
| BWB Ref: | NTT2814   | Date: | 20.02.24  | Scale@A1: | As Shown |