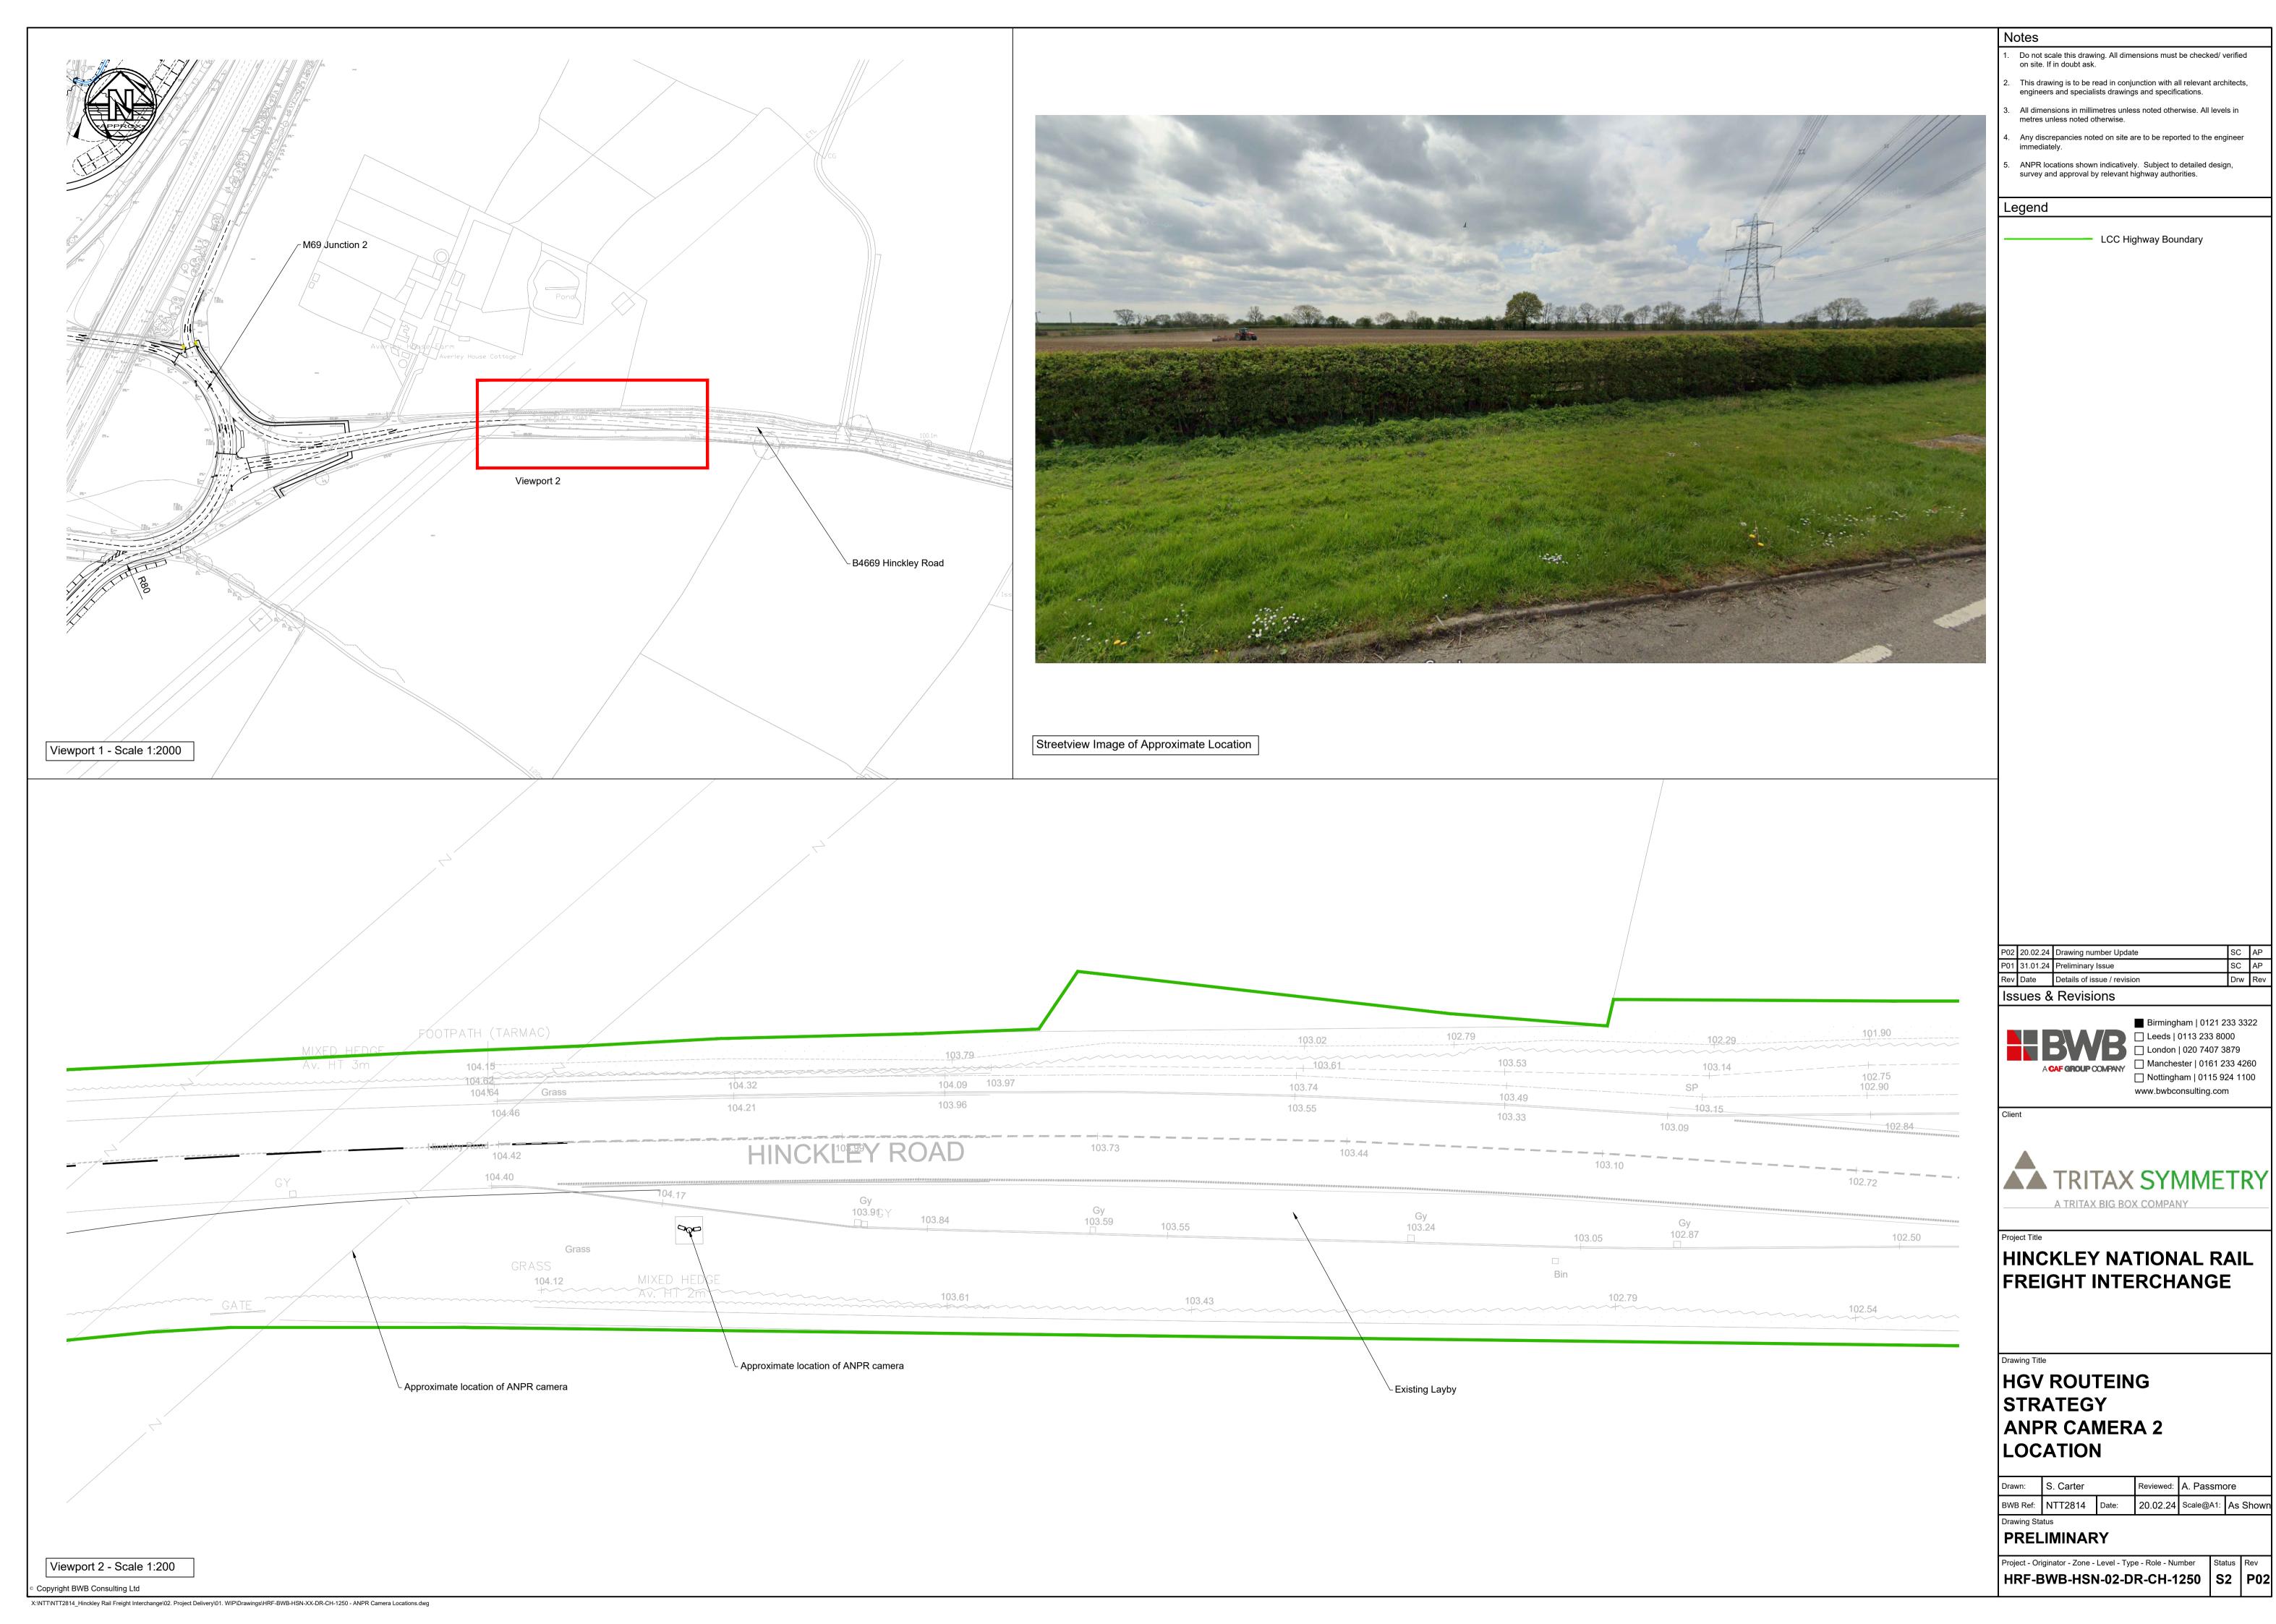

# Drawing Status PRELIMINARY

Project - Originator - Zone - Level - Type - Role - Number 

Reviewed: A. Passmore

Church Hill

Notes

- Do not scale this drawing. All dimensions must be checked/ verified on site. If in doubt ask.
- This drawing is to be read in conjunction with all relevant architects, engineers and specialists drawings and specifications.
- All dimensions in millimetres unless noted otherwise. All levels in metres unless noted otherwise.
  - Any discrepancies noted on site are to be reported to the engineer immediately.
  - ANPR locations shown indicatively. Subject to detailed design, survey and approval by relevant highway authorities.

Legend

Indicative WCC Highway Boundary

| 2 | 20.02.24 | Relocated Camera            | SC  | AP  |
|---|----------|-----------------------------|-----|-----|
| 1 | 31.01.24 | Preliminary Issue           | SC  | AP  |
| / | Date     | Details of issue / revision | Drw | Rev |

Issues & Revisions

Leeds | 0113 233 8000

| London | 020 7407 3879

| Manchester | 0161 233 4260

| Nottingham | 0115 924 1100

| www.bwbconsulting.com

Client

Project Tit

# HINCKLEY NATIONAL RAIL FREIGHT INTERCHANGE

Drawing Title

### HGV ROUTEING STRATEGY ANPR CAMERA 3 LOCATION

| Drawn:   | S. Carter |       | Reviewed: | A. Passmo | ore      |
|----------|-----------|-------|-----------|-----------|----------|
| BWB Ref: | NTT2814   | Date: | 20.02.24  | Scale@A1: | As Shown |